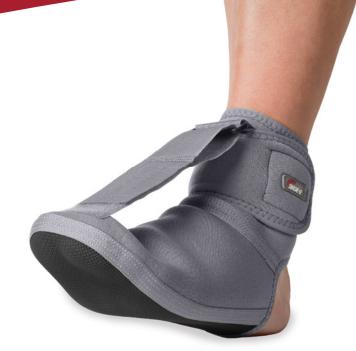

# COMFORTABLE PLANTAR FASCIITIS SUPPORT TO RELIEVE HEEL PAIN

The Swede-O<sup>®</sup> Thermal Vent<sup>®</sup> Plantar DR<sup>™</sup> is designed to help relieve pain and discomfort from plantar fasciitis, Achilles tendinitis, and other conditions.

The non-elastic strap pulls the ankle into a slight dorsiflexion position and extends the toes to gently stretch the plantar fascia; passively stretching the calf and Achilles tendon while resting or sleeping to help alleviate morning pain and discomfort. The gentle stretch helps reduce muscle contracture, inflammation, and associated pain. Non-slip safety sole helps prevent slipping.