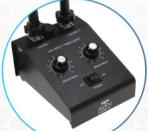

- Versatile, adjustable illumination at any angle
- 6500K cool light LED illuminator
- · Add illumination to difficult to reach areas
- 23-3/8" (568mm/each) long dual gooseneck lights
- Metal framework intensity control box with light adjustment knobs for each light
- UV Dual Gooseneck Illuminators sold separately

LED Cool Light Illumination (UV Illuminators Available Separately)

Illuminate and Overlap Spotlights at Any Angle

Light Adjustment Knobs for Each Illuminator and On/Off Switch on Metal Base

| Aven LED Dual Gooseneck Spotlight Illuminator |                                          |
|-----------------------------------------------|------------------------------------------|
| Item #                                        | Description                              |
| 26200B-221                                    | LED Dual Gooseneck Spotlight Illuminator |