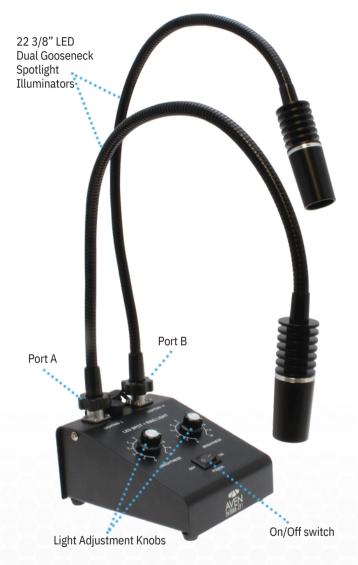

## Versatile and Flexible

Aven's LED Dual Gooseneck Spotlight Illuminator gives users the ability to inspect at any angle and at any working distance. Each flexible gooseneck arm can be swiveled and bent to the desired position, and stays in place. Use one LED illuminator—or both—and control the light intensity of each illuminator as desired. Optional Ultra-Violet Gooseneck Arms available separately.

LED Cool Light Illumination (UV Illuminators Available Separately)

Illuminate and Overlap Spotlights at Any Angle

Light Adjustment Knobs for Each Illuminator and On/Off Switch on Metal Base

| Aven LED Dual Gooseneck Spotlight Illuminator |                                          |
|-----------------------------------------------|------------------------------------------|
| Item #                                        | Description                              |
| 26200B-221                                    | LED Dual Gooseneck Spotlight Illuminator |