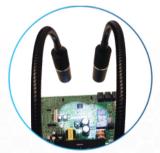

## **LED Dual Gooseneck**

## Spotlight Illuminator

## Versatile and Flexible

Aven's LED Dual Gooseneck Spotlight Illuminator gives users the ability to inspect at any angle and at any working distance. Each flexible gooseneck arm can be swiveled and bent to the desired position, and stays in place. Use one LED illuminator—or both—and control the light intensity of each illuminator as desired. Optional Ultra-Violet Gooseneck Arms available separately.

LED Cool Light Illumination (UV Illuminators Available Separately)

Illuminate and Overlap Spotlights at Any Angle

Light Adjustment Knobs for Each Illuminator and On/Off Switch on Metal Base

| Aven LED Dual Gooseneck Spotlight Illuminator |                                          |
|-----------------------------------------------|------------------------------------------|
| Item #                                        | Description                              |
| 26200B-221                                    | LED Dual Gooseneck Spotlight Illuminator |