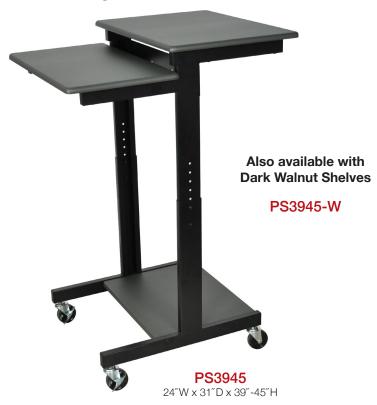

## **Presentation Stations**

## Adjustable Height

- Adjusts in height from 39" to 45" in height
- Top shelf is 24"W x 18"D
- Middle shelf is 24"W x 14"D
- Bottom shelf is 18¾" W x 15¾" D
- Perfect for desktop or chromebook
- Available in dark gray or dark walnut wood laminate work surfaces
- · Black powder coat painted steel frame
- · 3" casters, two with locking brake