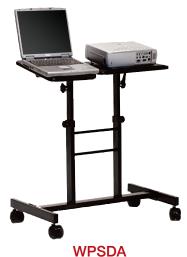

31″W x 14½″D x 32½ - 41″H

- Platforms each tilt 45° and both work surfaces are independently adjustable in height
- · Suited for seated or standing use
- Retaining lip on the bottom edge (1/4")
- Includes a set of silent roll, 3" furniture casters, two with locking brakes