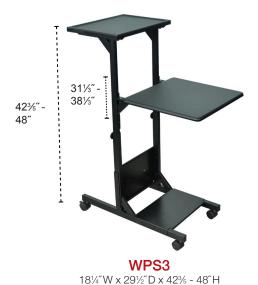

Shelf Dark Dark Finish: Gray Walnut

- Top shelf can be mounted either facing forward or back
- Middle shelf adjusts from 31½" -38½" High
- Includes a set of silent roll, 3" furniture casters, two with locking brakes