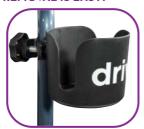

## **Universal Cup Holder**

STDS1040S (Has replaced STDS1040), 1/ea

## **FEATURES:**

- Easily attaches to wheelchairs, rollators or walkers with tubing diameter from 5/8" to 1".
- New clamp allows cup holder to swivel to keep contents level.
- Special clamp insert can be added or removed as necessary to accommodate different size tubing.
- Made with durable, lightweight plastic.
- Dimensions: 3" (L) x 3" (W).
- Limited 1 Year Warranty.