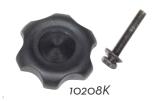

EASY HEIGHT ADJUSTMENT WITH SELF THREADING KNOB!

## Knob Set for Adjustable Height Arm

10208K 1/e

(Bolt and round knob as separate pieces.)

950330179901

950330179901

1/ea

(Bolt and star knob as separate pieces.)

EASY HEIGHT ADJUSTMENT WITH SELF THREADING KNOB! 10208KN