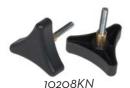

1/ea

(3 point knob with bolt attached) (For use with 728RD-RTL, R726, 726, R728, 728, LB Series, 10208, 543, 544,

548, 301)

FOR USE WITH ALL CURRENT

**DRIVE MODELS!** 