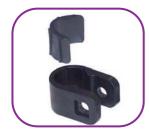

## **Universal Cup Holder**

STDS1040S (Has replaced STDS1040), 1/ea

## **FEATURES:**

- Easily attaches to wheelchairs, rollators or walkers with tubing diameter from 5/8" to 1".
- New clamp allows cup holder to swivel to keep contents level.
- Special clamp insert can be added or removed as necessary to accommodate different size tubing.
- Made with durable, lightweight plastic.
- Dimensions: 3" (L) x 3" (W).
- Limited 1 Year Warranty.