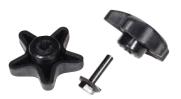

## Knob Set for Adjustable Height Arm

10208K 1/e

(Bolt and round knob as separate pieces.)

950330179901

950330179901

1/ea

(Bolt and star knob as separate pieces.)

EASY HEIGHT ADJUSTMENT WITH SELF THREADING KNOB! 10208KN

1/ea

(3 point knob with bolt attached) (For use with 728RD-RTL, R726, 726, R728, 728, LB Series, 10208, 543, 544,

548, 301)

FOR USE WITH ALL CURRENT

**DRIVE MODELS!** 