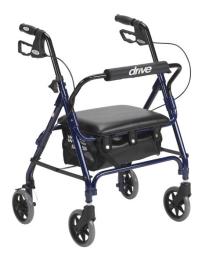

## Aluminum Junior Rollator, 6" Casters

🗂 DeVilbiss

HCPCS: E0143

- 6" casters with soft-grip are ideal for indoor and outdoor use
  Tool-free removable padded back rest with cover for comfort
- 18" floor to seat height

drive

- Comfortable padded seat
- Handles are adjustable height
  Special loop lock made of internal aluminum casting operates easily and ensures safety
- Easy, one-hand folding

| PRODUCTS                 | Description                         |
|--------------------------|-------------------------------------|
| 301PSBN                  | Jr Rollator,Padded Seat, Blue, 1/ea |
| 301PSRN                  | Jr Rollator,Padded Seat, Red, 1/ea  |
| SPECIFICATIONS           | Description                         |
| Casters                  | 6"                                  |
| Handle Height            | 28" - 33"                           |
| Height                   | 28.7"                               |
| Length                   | 30.5"                               |
| Material                 | Aluminum                            |
| Number of Wheels         | 4                                   |
| Seat Depth               | 12"                                 |
| Seat Width               | 14"                                 |
| Seat to Floor Arm Height | 18"                                 |
| Warranty                 | Limited Lifetime                    |
| Width                    | 24.4"                               |