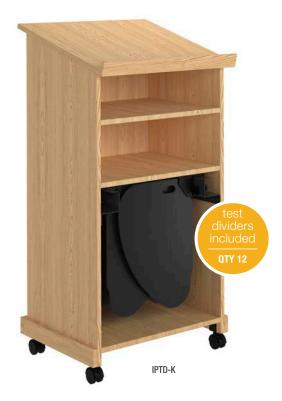

## Lectern

- Matching lectern to complete your space
- Two models: open shelf; and test divider storage
- Open shelf features three fixed shelves
- Test divider storage features two fixed shelves, a storage compartment for the included 12 privacy panels
- Four 2"H casters
- Overall size: 49-1/2"H (student side) 43-1/2"H (Instructor side)
- The large work surface (25"W x 22"D) includes a pencil edge and is at a 15 degree angle

- · Constructed of solid hardwood and veneers
- Finished with an earth-friendly UV finish
- Fully assembled

## WOOD OPTIONS

- Maple
- Oak

| ITEM#  | PRODUCT                                         | WOOD  |
|--------|-------------------------------------------------|-------|
| IP-K   | Instructor's Lectern                            | 0ak   |
| IP-M   | Instructor's Lectern                            | Maple |
| IPTD-K | Instructor's Lectern w/Test Dividers (Qty: 12)  | 0ak   |
| IPTD-M | Instructor's Lectern w/ Test Dividers (Qty: 12) | Maple |