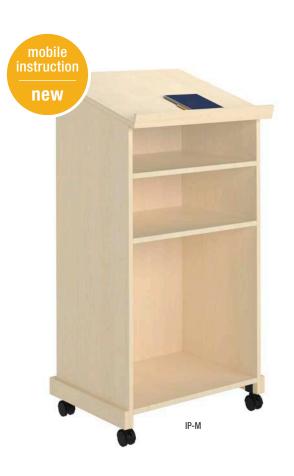

## Lectern

- Matching lectern to complete your space
- Two models: open shelf; and test divider storage
- Open shelf features three fixed shelves
- Test divider storage features two fixed shelves, a storage compartment for the included 12 privacy panels
- Four 2"H casters
- Overall size: 49-1/2"H (student side) 43-1/2"H (Instructor side)
- The large work surface (25"W x 22"D) includes a pencil edge and is at a 15 degree angle

- · Constructed of solid hardwood and veneers
- Finished with an earth-friendly UV finish
- Fully assembled

## WOOD OPTIONS

- Maple
- Oak

| ITEM#  | PRODUCT                                         | WOOD  |
|--------|-------------------------------------------------|-------|
| IP-K   | Instructor's Lectern                            | 0ak   |
| IP-M   | Instructor's Lectern                            | Maple |
| IPTD-K | Instructor's Lectern w/Test Dividers (Qty: 12)  | 0ak   |
| IPTD-M | Instructor's Lectern w/ Test Dividers (Qty: 12) | Maple |