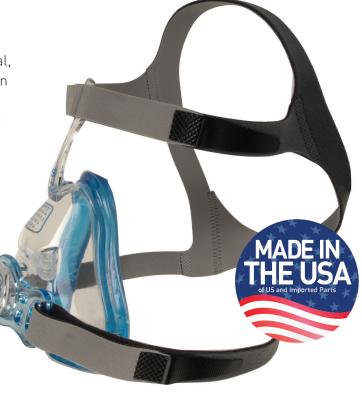

### Maximum Comfort, Minimum Weight

The Innova<sup>TM</sup> Full Face mask is the latest addition to the Innova product line. Similar to the Innova nasal, it features patented AIR<sup>o</sup>gel<sup>TM</sup> with Advanced Cushion Technology and Active Headgear Connector<sup>TM</sup>. The permanent cushion allows for a very lightweight and simple to use full face mask.

The Innova Full Face Mask also incorporates the unique Touchless Spacebar™, which eliminates any contact with the patient's forehead and makes it even more comfortable to use.

Innova Full Face CPAP Mask

## Performance and Design Features

- Unique Touchless Spacebar™ design eliminates contact with the patient forehead
- Lightweight, breathable headgear with quick release that easily slides off with one hand
- Ergonomic Advanced Cushion Technology for an effective seal and comfortable fit
- Active headgear connector moves with the patient for a more reliable seal
- Permanent cushion allows for a lighter and simpler interface