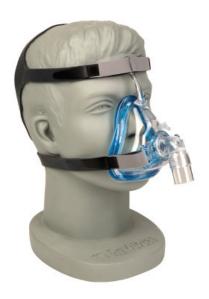

### Maximum Comfort, Minimum Weight

The Innova<sup>TM</sup> Full Face mask is the latest addition to the Innova product line. Similar to the Innova nasal, it features patented AIR<sup>o</sup>gel<sup>TM</sup> with Advanced Cushion Technology and Active Headgear Connector<sup>TM</sup>. The permanent cushion allows for a very lightweight and simple to use full face mask.

The Innova Full Face Mask also incorporates the unique Touchless Spacebar™, which eliminates any contact with the patient's forehead and makes it even more comfortable to use.

Innova Full Face CPAP Mask

## Performance and Design Features

- Unique Touchless Spacebar™ design eliminates contact with the patient forehead
- Lightweight, breathable headgear with quick release that easily slides off with one hand
- Ergonomic Advanced Cushion Technology for an effective seal and comfortable fit
- Active headgear connector moves with the patient for a more reliable seal
- Permanent cushion allows for a lighter and simpler interface