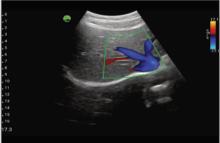

#### **IMAGING MODES**

B-Mode, M-Mode, Color Doppler, PW, and Power Doppler

#### **CLINICAL APPLICATIONS**

Carotid Artery, Breast, MSK, Thyroid, Ocular, Nerves, Peripheral Vessels, General Abdominal, Musculoskeletal, Needle/Catheter Guidance

Median Nerve, B mode

Hepatic Vein, Color doppler