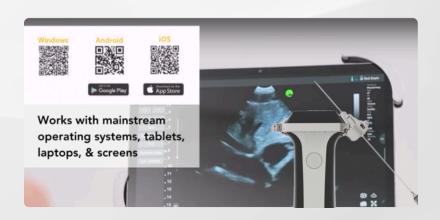

aking it an invaluable tool for medical professionals in various settings.

The device features a lightweight and ergonomic design, ensuring ease of use and mobility, while its intuitive interface allows for quick and efficient scanning operation. Whether used in emergency situations, remote locations, or routine clinical settings, the VioScan L2 offers reliable performance and exceptional image clarity, enhancing diagnostic accuracy and patient care.

- Quick charging 2hr battery life
- Seamless DICOM connectivity integration with EMR
- >> Fast connection across Windows, iOS, & Android
- Customize 30+ imaging parameters
- 15+ preset medical protocols
- Smart Al Assisted Clinical Support
- IP67 waterproof unit with a feather-light design
- > 4.2-12.5 MHz bandwdith with 12.6cm penetration







**REQUIRED** 

## Infinium VioScan L2 Clinical Applications



#### INTELLIGENT IMAGING

The VioScan L2 Linear features 15 imaging presets for a fast and easy start. The user can also custom set presets can with over 30 imaging parameters. Also featured are integrated Al measurement tools for automatic gain, settings, measurements and calculations.



#### **IMAGING MODES**

B-Mode, M-Mode, Color Doppler, PW, and Power Doppler



#### **CLINICAL APPLICATIONS**

Carotid Artery, Breast, MSK, Thyroid, Ocular, Nerves, Peripheral Vessels, General Abdominal, Musculoskeletal, Needle/Catheter Guidance



Median Nerve, B mode



Hepatic Vein, Color doppler



Prostate, B mode



Heart, M mode



Thyroid, Power doppler



Carotid, Pulsed wave



AI Fat, B mode



AI Bladder, B mode



AI EF, B