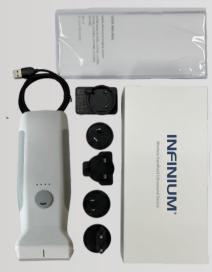

Prostate, B mode

Heart, M mode

Thyroid, Power doppler

Carotid, Pulsed wave

AI Fat, B mode

AI Bladder, B mode

AI EF, B mode

In The Box

15+ Preset Medical Protocols

**Optional VioScan Series Cradle** 