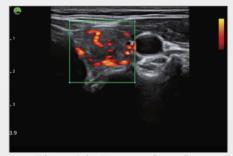

#### **IMAGING MODES**

B-Mode, M-Mode, Color Doppler, PW, and Power Doppler

#### **CLINICAL APPLICATIONS**

Carotid Artery, Breast, MSK, Thyroid, Ocular, Nerves, Peripheral Vessels, General Abdominal, Musculoskeletal, Needle/Catheter Guidance

Median Nerve, B mode

Hepatic Vein, Color doppler