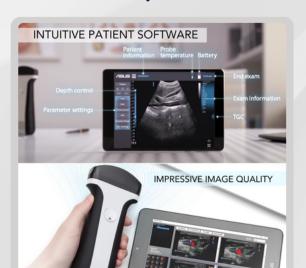

#### INTELLIGENT IMAGING

The VioScan L2 Linear features 15 imaging presets for a fast and easy start. The user can also custom set presets can with over 30 imaging parameters. Also featured are integrated Al measurement tools for automatic gain, settings, measurements and calculations.

The device features a lightweight and ergonomic design, ensuring ease of use and mobility, while its intuitive interface allows for quick and efficient scanning operation. Whether used in emergency situations, remote locations, or routine clinical settings, the VioScan L2 offers reliable performance and exceptional image clarity, enhancing diagnostic accuracy and patient care.