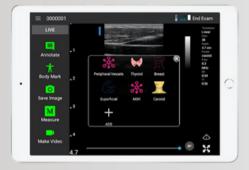

#### INTELLIGENT IMAGING

The VioScan L2 Linear features 15 imaging presets for a fast and easy start. The user can also custom set presets can with over 30 imaging parameters. Also featured are integrated Al measurement tools for automatic gain, settings, measurements and calculations.

#### **CLINICAL APPLICATIONS**

Carotid Artery, Breast, MSK, Thyroid, Ocular, Nerves, Peripheral Vessels, General Abdominal, Musculoskeletal, Needle/Catheter Guidance

Median Nerve, B mode

Hepatic Vein, Color doppler