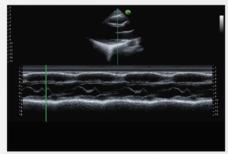

#### **IMAGING MODES**

B-Mode, M-Mode, Color Doppler, PW, and Power Doppler

Prostate, B mode

Heart, M mode

Thyroid, Power doppler

Carotid, Pulsed wave

AI Fat, B mode

AI Bladder, B mode

AI EF, B mode

In The Box