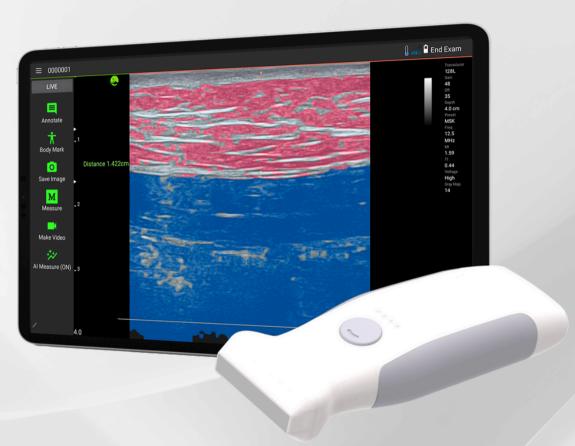

#### INTELLIGENT IMAGING

The VioScan L2 Linear features 15 imaging presets for a fast and easy start. The user can also custom set presets can with over 30 imaging parameters. Also featured are integrated Al measurement tools for automatic gain, settings, measurements and calculations.

#### **IMAGING MODES**

B-Mode, M-Mode, Color Doppler, PW, and Power Doppler

#### **CLINICAL APPLICATIONS**

Carotid Artery, Breast, MSK, Thyroid, Ocular, Nerves, Peripheral Vessels, General Abdominal, Musculoskeletal, Needle/Catheter Guidance

Median Nerve, B mode

Hepatic Vein, Color doppler