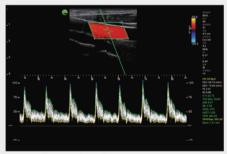

#### **IMAGING MODES**

B-Mode, M-Mode, Color Doppler, PW, and Power Doppler

#### **CLINICAL APPLICATIONS**

Carotid Artery, Breast, MSK, Thyroid, Ocular, Nerves, Peripheral Vessels, General Abdominal, Musculoskeletal, Needle/Catheter Guidance

Median Nerve, B mode

Hepatic Vein, Color doppler