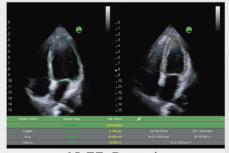

Prostate, B mode

Heart, M mode

Thyroid, Power doppler

Carotid, Pulsed wave

AI Fat, B mode

AI Bladder, B mode

AI EF, B mode

In The Box