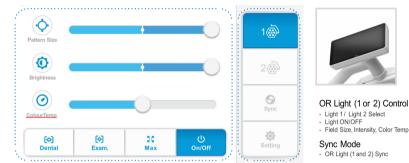

#### Modern Touch Control Systems

- Dental Light ON/OFF

- Intensity Control

#### **Examination Mode**

- Examin. Light ON/OFF
- Intensity, Color Temp. Control

#### Max. Mode OR Light

- Light Field Size 3 Level and Intensity 3 Level Setting
- Light On/Off

#### Hand Touch Controls

Intensity Control  $(1 \rightarrow 2 \rightarrow 3 \rightarrow 1, Rotate)$ 

**Field Adjustment** 