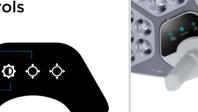

#### Hand Touch Controls

Intensity Control  $(1 \rightarrow 2 \rightarrow 3 \rightarrow 1, Rotate)$ 

**Field Adjustment** 