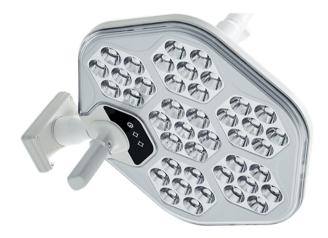

### **Advanced Surgical Lighting**

A sleek high adjustable intensity LED surgical lighting system with touch screen and wireless remote features. this well built line is designed to minimize contamination from blood, chemicals and air circulation and is easy to clean.

Illumination Intensity

Light Field Size

3 Step adjustment (Max. 130,000 Jx)

3 Step adjustment (Max. 9.84in / Min. 5.9in)

3,800K / 4,300K / 4,800K Color Rendering Index

**Color Temperature** 

3 Different Modes Surgical mode (130,000 Jx) Examine mode (60,000 Jx) Dental mode (30,000 Jx)

Ra 96 / R9 95

#### **TECHNICAL SPECIFICATIONS**

| Class                  | S300                                          |
|------------------------|-----------------------------------------------|
| Design<br>(Light Head) |                                               |
| Installation           | Single Ceiling<br>Dual Ceiling<br>Mobile      |
| Head Size (in)         | 17.1 in                                       |
| No. of LED (ea)        | 42                                            |
| Intensity (Ix)         | 130,000                                       |
| Intensity Control      | 3 Steps<br>(40,000~130,000)                   |
| C.R.I (Ra/R9)          | 96 / 95                                       |
| Color Temp. (K)        | 3,800 / 4,300 / 4,800                         |
| Light Field Size (in)  | 3 Steps<br>(5.9~9.84, Circle)                 |
| Detachable Centre Grip | Yes (2X)                                      |
| Input Power            | 100~240Vac, 50/60Hz                           |
| LED Life(Hrs)          | 60,000                                        |
| Option                 | Wall Controller (Tablet PC)<br>Backup Battery |

#### Hand Touch Controls

Intensity Control  $(1 \rightarrow 2 \rightarrow 3 \rightarrow 1, Rotate)$ 

**Field Adjustment** 