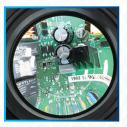

Crystal clear lenses provide up to 4.75x magnification

5 Diopter (2.25x) (included)

12 Diopter (4x) (sold separately)

8 Diopter (3x) (sold separately)

15 Diopter (4.75x) (sold separately)

| IN-X MAGNIFYING LAMP  |                                                                                                                                    |
|-----------------------|------------------------------------------------------------------------------------------------------------------------------------|
| ltem #                | 26501-LED-INX                                                                                                                      |
| Illumination          | 64 adjustable SMD LEDs                                                                                                             |
| Arm Reach             | Max 36in                                                                                                                           |
| Lumens                | Max 950lm                                                                                                                          |
| LED Color Temperature | 6500K                                                                                                                              |
| Power Consumption     | 1-10W                                                                                                                              |
| Included Lens         | 26501-INX-RL5D, 5 diopter lens<br>(2.25x magnification)                                                                            |
| Power Supply          | Input: 100-240V ~ 50/60Hz -0.45A<br>Output: 26.0V / 500mA                                                                          |
| Package Contents      | In-X Magnifying Lamp, heavy duty table clamp<br>w/2in opening, power supply, 5 diopter lens<br>(additional lenses sold separately) |
| ITEM #                | PRODUCT NAME                                                                                                                       |
|                       |                                                                                                                                    |