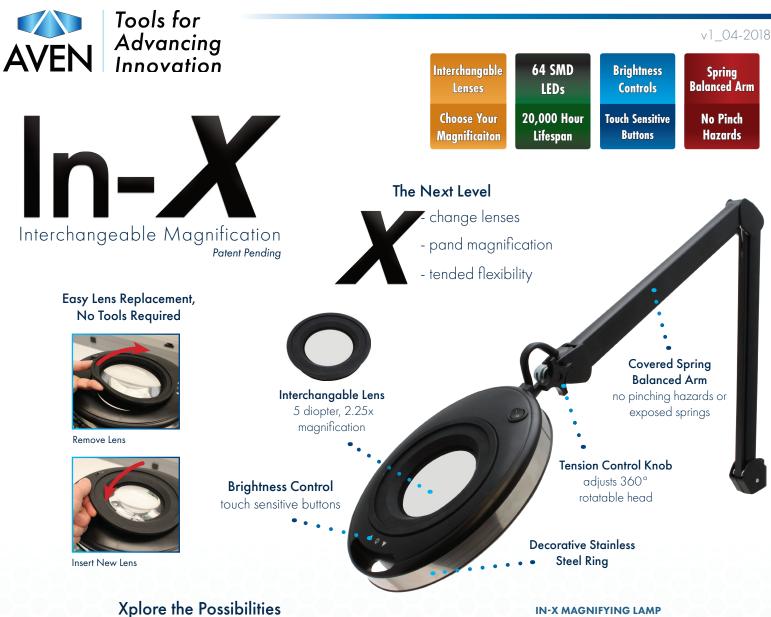

Crystal clear lenses provide up to 4.75x magnification

5 Diopter (2.25x) (included)

12 Diopter (4x) (sold separately)

8 Diopter (3x) (sold separately)

15 Diopter (4.75x) (sold separately)

| IN-X MAGNIFYING LAMP  |                                                                                                                                    |
|-----------------------|------------------------------------------------------------------------------------------------------------------------------------|
| ltem #                | 26501-LED-INX                                                                                                                      |
| Illumination          | 64 adjustable SMD LEDs                                                                                                             |
| Arm Reach             | Max 36in                                                                                                                           |
| Lumens                | Max 950lm                                                                                                                          |
| LED Color Temperature | 6500K                                                                                                                              |
| Power Consumption     | 1-10W                                                                                                                              |
| Included Lens         | 26501-INX-RL5D, 5 diopter lens<br>(2.25x magnification)                                                                            |
| Power Supply          | Input: 100-240V ~ 50/60Hz -0.45A<br>Output: 26.0V / 500mA                                                                          |
| Package Contents      | In-X Magnifying Lamp, heavy duty table clamp<br>w/2in opening, power supply, 5 diopter lens<br>(additional lenses sold separately) |
| ITEM #                | PRODUCT NAME                                                                                                                       |
|                       |                                                                                                                                    |