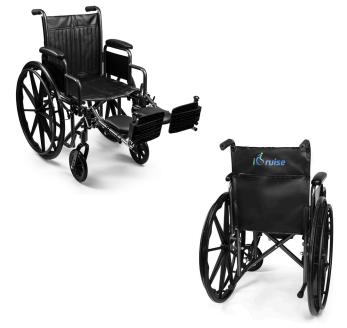

## Wheelchair

The iCruise standard wheelchair is designed to meet a variety of patient requirements. It encompasses an array of features, including extra padding, comfortable vinyl upholstery, and elevating legrests.

## FEATURES

- Slide tube, powder-coated silver vein steel frame
- For the wheelchairs with widths of 16"-20", dual axle provides easy transition of seat height to hemi-level
- Easy-to-clean, comfortable vinyl upholstery resists mildew
- Padded, upholstered removable desk armrests
- Includes elevating legrests with padded calf pads
- Elevating legrests are equipped with a pneumatic piston for infinite elevating positions
- Easy push-to-lock wheel locks
- Precision sealed wheel bearings in front and rear ensure long lasting performance and reliability
- Composite handrims with 24" solid urethane tires
- 8" x 1" solid PVC front casters