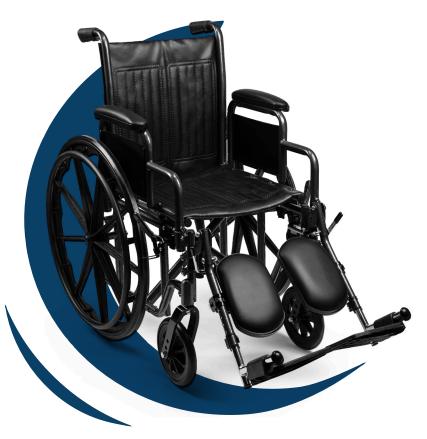

## Wheelchair

The iCruise standard wheelchair is designed to meet a variety of patient requirements. It encompasses an array of features, including extra padding, comfortable vinyl upholstery, and elevating legrests.

## FEATURES

- Slide tube, powder-coated silver vein steel frame
- For the wheelchairs with widths of 16"-20", dual axle provides easy transition of seat height to hemi-level
- Easy-to-clean, comfortable vinyl upholstery resists mildew
- Padded, upholstered removable desk armrests
- Includes elevating legrests with padded calf pads
- Elevating legrests are equipped with a pneumatic piston for infinite elevating positions
- Easy push-to-lock wheel locks
- Precision sealed wheel bearings in front and rear ensure long lasting performance and reliability
- Composite handrims with 24" solid urethane tires
- 8" x 1" solid PVC front casters