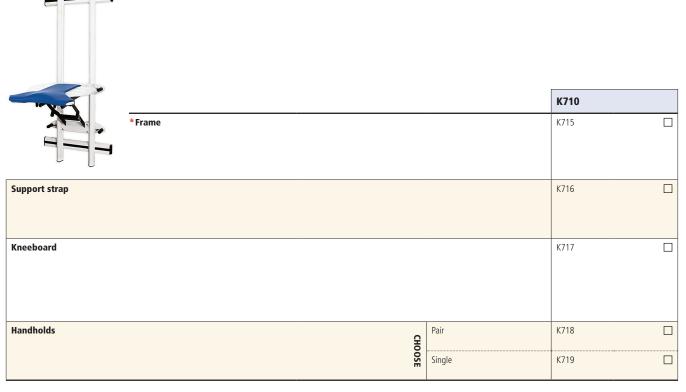

| 45      |
| Minimum trunk board height        |                                                                       | 26      |
| Height of frame                   |                                                                       | 651⁄2   |
| Width of frame                    |                                                                       | 271/2   |
| Depth when trunk board horizontal |                                                                       | 31      |
| Depth when collapsed against wall |                                                                       | 8       |
| Max. working load (lb)            |                                                                       | 250     |

## 2024 order form



\* Required