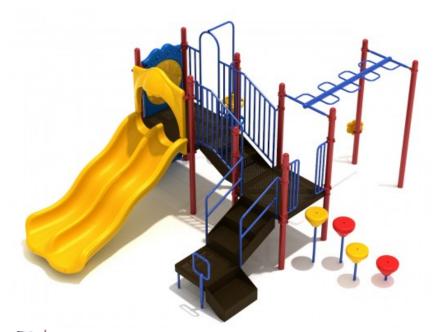

Meets National Standards for: < ASTM F1487-17 < CPSC Guidelines #325

**Product Description** The Hudson Yards play structure is perfect for children between the ages of 5 and 12 years old. It is built hold a maximum of 24 to 28 children. It has a fall height of 7 feet, and its safety zone is 27' 2" x 30' 4". This play structure comes in either a neutral color palette or a primary color palette. The neutral color palette consists of tan, brown, and green. The primary color palette consists of yellow, red, blue, and green. The Hudson Yards play structure has a pod climber, a pebble climber, a double wave slide, and an overhead snake ladder. It comes equipped with a maze panel, a bench panel, and a rain wheel.

## **Product Specifications**

Model Number: PKP016P Age Range: 5-12 years Child Capacity: 24-28 Fall Height: 84" Post Diameter: 3.5-inch Product Type: Quick Ship Safety Zone: 27' 10" x 30' 9"

ADA Compliant (