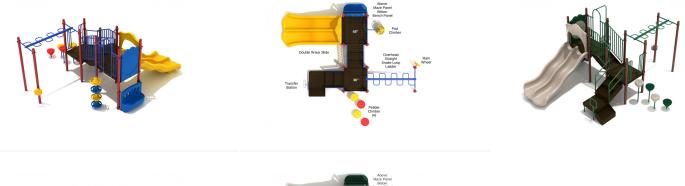

Meets National Standards for: < ASTM F1487-17 < CPSC Guidelines #325

**Product Description** The Hudson Yards play structure is perfect for children between the ages of 5 and 12 years old. It is built hold a maximum of 24 to 28 children. It has a fall height of 7 feet, and its safety zone is 27' 2" x 30' 4". This play structure comes in either a neutral color palette or a primary color palette. The neutral color palette consists of tan, brown, and green. The primary color palette consists of yellow, red, blue, and green. The Hudson Yards play structure has a pod climber, a pebble climber, a double wave slide, and an overhead snake ladder. It comes equipped with a maze panel, a bench panel, and a rain wheel.

## **Product Specifications**

Model Number: PKP016P Age Range: 5-12 years Child Capacity: 24-28 Fall Height: 84" Post Diameter: 3.5-inch Product Type: Quick Ship Safety Zone: 27' 10" x 30' 9"

ADA Compliant (

Elevated 5 components **Ground Level** 2 components