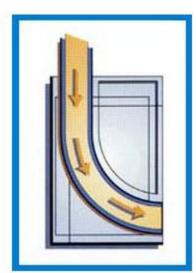

- 1. Select the right DeClogger (they're color coded so even that should be simple).
- 2. Insert the DeClogger to reach the blockage and slowly rotate clockwise.
- 3. Take the DeClogger out.
- 4. Discard the DeClogger after use (intended for single patient use only).