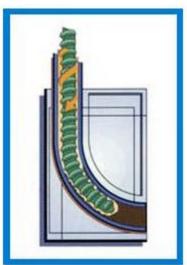

- 1. Select the right DeClogger (they're color coded so even that should be simple).
- 2. Insert the DeClogger to reach the blockage and slowly rotate clockwise.
- 3. Take the DeClogger out.
- 4. Discard the DeClogger after use (intended for single patient use only).