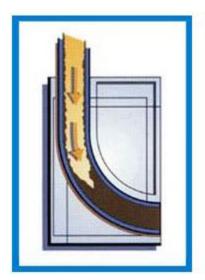

- 1. Select the right DeClogger (they're color coded so even that should be simple).
- 2. Insert the DeClogger to reach the blockage and slowly rotate clockwise.
- 3. Take the DeClogger out.
- 4. Discard the DeClogger after use (intended for single patient use only).