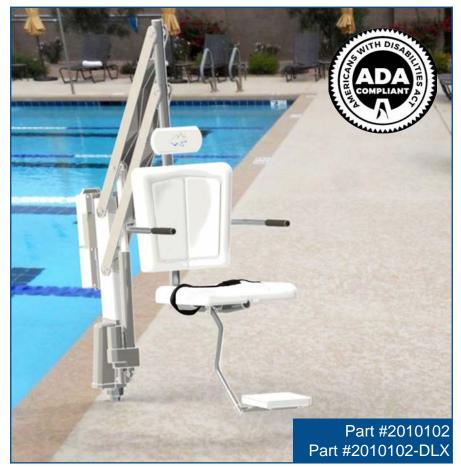

# Horizon BP 450 & Deluxe

The Horizon 450 and 450 Deluxe are wireless battery powered lifts, self operable from the deck and water. With a robust operating system, these lifts can accommodate a wide variety of decks and gutter setbacks for both in-ground and above ground pools.

## Includes

- 5 year structural warranty
- 2 year electronics warranty
- 24 volt battery and charger
- Spectra Shield®coating for corrosion protection
- 2 wireless remote controls
- Flip-up armrests with non-slip grip
- Padded headrest (Deluxe models)
- Adjustable footrest
- Seat belt

### **Features**

- 450 pound lifting capacity
- Quiet and stable operation
- 90 lifts per battery charge
- Easy to install, even into existing concrete decks and anchors
- Rotationally and vertically powered with 360° continuous power rotation
- Accommodates setback of 6" to 33" and water draft up to 12"
- Stainless steel construction (electropolished 304L grade)
- Spacious seat offers excellent lumbar support and ease of transfer
- Powder coating availability to match any pool setting