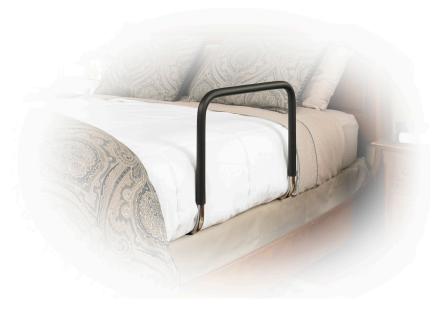

## **Home Bed Assist Handle**

| Item #   | UOM  |
|----------|------|
| RTL15073 | 1/ea |

- Assistance for getting in and out of home-style bed.
- Can be used on either side of the bed.
- Removable handle, easy, quick, no tool assembly. Comes in three pieces.
- Simply slides under mattress with "no-slip foam" on base bar to prevent movement.
- · Chrome finish, solid and easy to clean.
- Portable, easy to transport.
- Can be folded to flat position for easy storage.
- · Retail packaged.