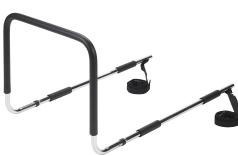

## **Home Bed Assist Handle**

| Item #   | UOM  |
|----------|------|
| RTL15073 | 1/ea |

- Assistance for getting in and out of home-style bed.
- Can be used on either side of the bed.
- Removable handle, easy, quick, no tool assembly. Comes in three pieces.
- Simply slides under mattress with "no-slip foam" on base bar to prevent movement.
- · Chrome finish, solid and easy to clean.
- Portable, easy to transport.
- Can be folded to flat position for easy storage.
- · Retail packaged.

| specifications    |                                 |
|-------------------|---------------------------------|
| Rail Dimensions   | 19" (W) x 16.5" (H) x 30.5" (D) |
| Weight Limit      | 250 lbs.                        |
| Height Adjustment | 13.5" – 16.5"                   |
| Warranty          | Limited Lifetime                |