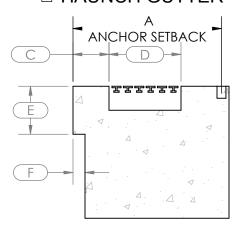

# □ RECESSED GUTTER\*

□ TROUGH GUTTER\*

NOTE:

Carpenters level reg'd

Field measurements are required for the product you wish to order. Please provide accurate measurements to eliminate delays or errors in the design and manufacturing.

Choose the profile that most closely matches your pool and provide the measurements. A carpenters level will be needed in order to determine the slope of the deck. If your gutter is not similar to any of these diagrams, please sketch your diagram on the back of this paper and provide us similar measurements as requested on this form.

### □ RIM FLOW GUTTER\*

|  |        | DESCRIPTION    | MEASUREMENT |
|--|--------|----------------|-------------|
|  | Α      | ANCHOR SETBACK |             |
|  | В      | WATER DRAFT    |             |
|  | $\cup$ |                |             |
|  | D      |                |             |
|  | Е      |                |             |
|  | F      |                |             |