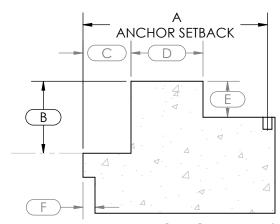

# □ RECESSED GUTTER\*

□ TROUGH GUTTER\*

NOTE:

Carpenters level reg'd

Field measurements are required for the product you wish to order. Please provide accurate measurements to eliminate delays or errors in the design and manufacturing.

Choose the profile that most closely matches your pool and provide the measurements. A carpenters level will be needed in order to determine the slope of the deck. If your gutter is not similar to any of these diagrams, please sketch your diagram on the back of this paper and provide us similar measurements as requested on this form.