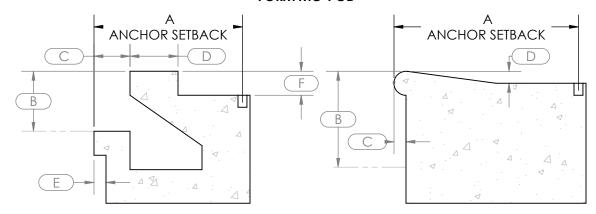

# □ RECESSED GUTTER\*

□ TROUGH GUTTER\*

NOTE:

Carpenters level reg'd

Field measurements are required for the product you wish to order. Please provide accurate measurements to eliminate delays or errors in the design and manufacturing.

Choose the profile that most closely matches your pool and provide the measurements. A carpenters level will be needed in order to determine the slope of the deck. If your gutter is not similar to any of these diagrams, please sketch your diagram on the back of this paper and provide us similar measurements as requested on this form.

# □ BULL NOSE COPING\*

### □ HAUNCH GUTTER\*