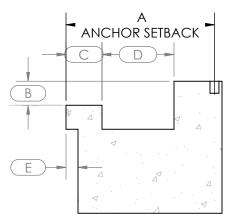

# □ RECESSED GUTTER\*

□ TROUGH GUTTER\*

NOTE:

Carpenters level reg'd

Field measurements are required for the product you wish to order. Please provide accurate measurements to eliminate delays or errors in the design and manufacturing.

Choose the profile that most closely matches your pool and provide the measurements. A carpenters level will be needed in order to determine the slope of the deck. If your gutter is not similar to any of these diagrams, please sketch your diagram on the back of this paper and provide us similar measurements as requested on this form.