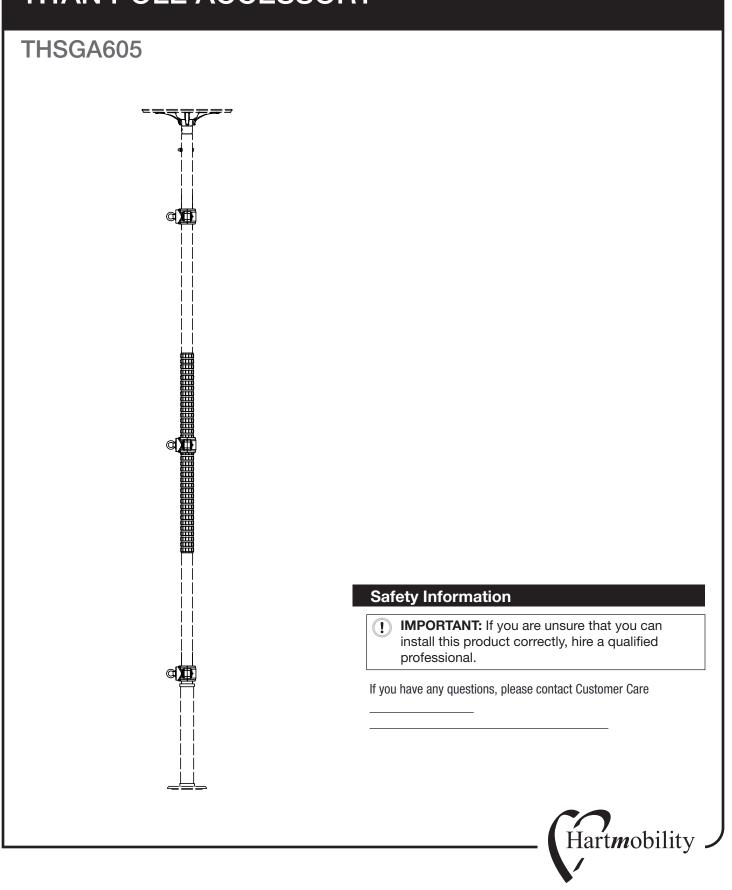

## TITAN POLE ACCESSORY

- THSGA605 comes with our patented Interlocking SafetyGrip®.
- The THSGA605 Exercise Clamps Kit is designed to be used with the TSG610; TSG615 & TSG650 Titan Poles.
- The THSGA605 Exercise Clamps Kit is compatible with all styles of Resistance Band and Resistance Tubing products.