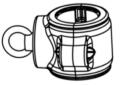

## **KIT CONTENTS**

For regular installations you will need a Step Ladder and Safety Glasses. The Hex Key is included in this kit.

One 582 for SafetyGrip

Two 583 Clamps for Painted Pole