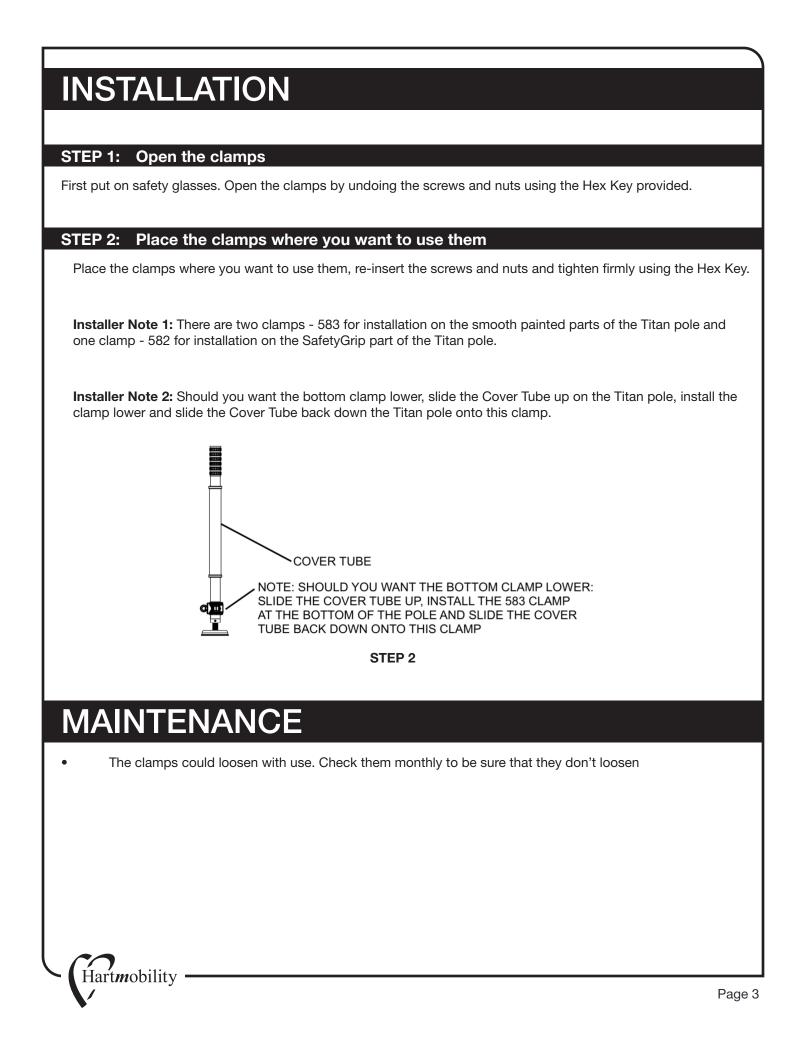

## **KIT CONTENTS**

For regular installations you will need a Step Ladder and Safety Glasses. The Hex Key is included in this kit.

One 582 for SafetyGrip

Two 583 Clamps for Painted Pole