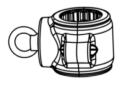

## **KIT CONTENTS**

For regular installations you will need a Step Ladder and Safety Glasses. The Hex Key is included in this kit.

One 582 for SafetyGrip

Two 583 Clamps for Painted Pole