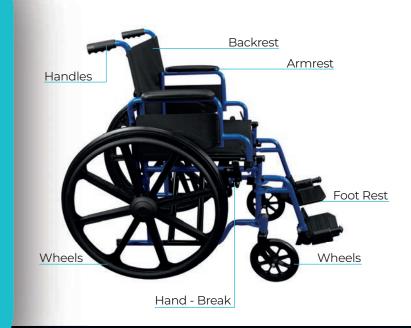

## ADJUSTABLE FOR GREATER COMFORT

Experience superior comfort with this wheelchair's 20-inch wide seat, providing extra space for a more relaxed sitting position. You can customize your comfort further with the adjustable footrests, which conveniently swing away if needed. The padded armrests ensure comfort, while the easy-to-clean material of the chair ensures a cozy and hygienic experience.

## **ENHANCED MANEUVERABILITY**

Navigate easily thanks to the effortless push design and the durable wheels on the Vive Foldable Wheelchair Transport. The hand-breaking system enhances control and safety, for greater peace of mind when maneuvering the chair. This wheelchair fits through most doorways with a total width of 27 inches, so you can move between indoor and outdoor spaces.

## **VERSATILE DESIGN FOR A VARIETY OF NEEDS**

With four sturdy wheels and an adjustable footrest, the Vive Foldable Wheelchair Transport is great for individuals with a variety of needs. Provide seamless transportation between rooms and from hospitals to your home, or use this wheelchair to add stability during travel. With footrests that swing open, this wheelchair is easy to access and exit, making it great for those who are recovering from surgery or injury.