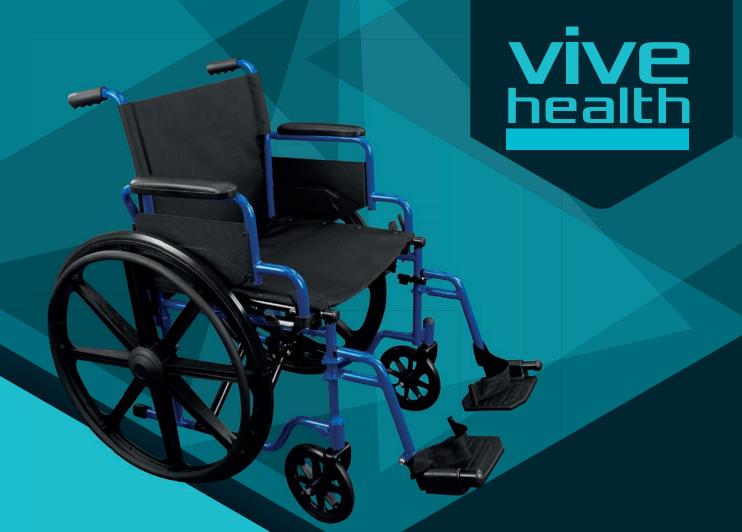

# VIVE HEAVY DUTY WHEELCHAIR

# **MOB1078**

Experience a durable yet lightweight mobility solution designed for a variety of individual needs. With a strong steel frame, this wheelchair can support up to 400 pounds. It can also be folded for easy transportation and storage. The 20-inch wide seat and padded armrests ensure comfort, while the adjustable footrests allow for a more personalized fit.