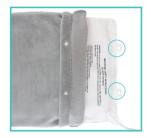

### INSERTING PAD INTO THE PAD COVER

Your heating pad has straps on the ends. To secure the pad in place inside the cover, close the buttons around the loops on the pads.

### WASHING INSTRUCTIONS

- Hand wash and hang to dry cover only.
- Do not dry clean.
- Do not bleach.
- Do not machine dry.
- Insert the pad into the cover completely, the pad will lie flat and fill the cover completely. The pad should not be folded.
- The cord and switch should remain outside of the cover.