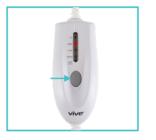

### **CONTROLLER FEATURES**

Press button to set heating pad to your desired heat.

### Automatic Shut-off Feature:

This feature is designed to reduce the risk of burns and conserve electrecity.