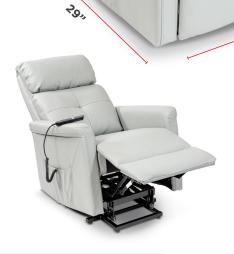

## **ASSISTS FROM A SITTING TO A STANDING POSITION**

The power lifting actuator lifts the entire chair up from its base to assist the user to stand up.

21"

32"

FAUX LEATHER VINYL IS EASY TO MAINTAIN AND CLEAN

43

DESIGNED
FOR THE LONG
TERM CARE
COMMUNITY

**PRODUCT SIZE** 

32" X 35" X 43"

**CARTON SIZE** 

33" X 30.3" X 26"

**MECHANISM** 

ANSI BIFMA approved

**CUSHION** 

Fire Retardant CA117

3 Position Power reclining for total comfort

Power leg rest

Power lift assists the user from a sitting to a standing position

Ultra-comfortable recliner

High grade foam maintains comfort & appearance