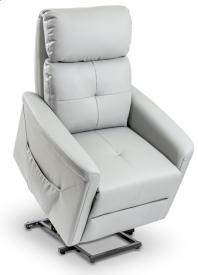

## **ASSISTS FROM A SITTING TO A STANDING POSITION**

The power lifting actuator lifts the entire chair up from its base to assist the user to stand up.

21"

32"

FAUX LEATHER VINYL IS EASY TO MAINTAIN AND CLEAN