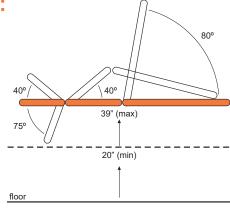

## **FEATURES:**

- Wide footprint gives stability yet easily lifts onto positioning casters with foot levers
- Easy release and lock gas spring supports for headrests, backrests, and split legs
- Dual foot and hand controls for height adjustment.
- 2 ½" Semi-firm urethane comfort foam with vinyl upholstery
- Nose-cutout with filler pad
- 17" Headrest with nose-cutout with Gas spring support and Raises to 40° and drops to -75°
- 20" Mid Section with Motorized waist stretch rises to 40° and Hand controlled operation
- 41" Backrest/Leg-Section with Gas spring support and Raises to 80°
- Weight capacity: 440lb (200kg)
- Available in Black vinyl and cream color powder coat finish

SIZE:

**TILT ANGLE:** 