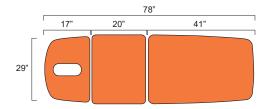

## **FEATURES:**

- Wide footprint gives stability yet easily lifts onto positioning casters with foot levers
- Easy release and lock gas spring supports for headrests, backrests, and split legs
- Dual foot and hand controls for height adjustment.
- 2 ½" Semi-firm urethane comfort foam with vinyl upholstery
- Nose-cutout with filler pad
- 17" Headrest with nose-cutout with Gas spring support and Raises to 40° and drops to -75°
- 20" Mid Section with Motorized waist stretch rises to 40° and Hand controlled operation
- 41" Backrest/Leg-Section with Gas spring support and Raises to 80°
- Weight capacity: 440lb (200kg)
- Available in Black vinyl and cream color powder coat finish

SIZE:

**TILT ANGLE:** 