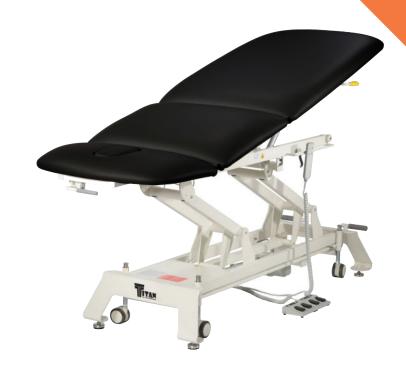

## TITAN ELECTRIC 3-SECTION METAL HI-LO TREATMENT TABLE

Titan is the ideal choice for someone needing a quality table with a short lead time. Act quickly as supply of these tables is limited.

## **FEATURES:**

- Wide footprint gives stability yet easily lifts onto positioning casters with foot levers
- Easy release and lock gas spring supports for headrests, backrests, and split legs
- Dual foot and hand controls for height adjustment.
- 2 ½" Semi-firm urethane comfort foam with vinyl upholstery
- Nose-cutout with filler pad
- 17" Headrest with nose-cutout with Gas spring support and Raises to 40° and drops to -75°
- 20" Mid Section with Motorized waist stretch rises to 40° and Hand controlled operation
- 41" Backrest/Leg-Section with Gas spring support and Raises to 80°
- Weight capacity: 440lb (200kg)
- Available in Black vinyl and cream color powder coat finish