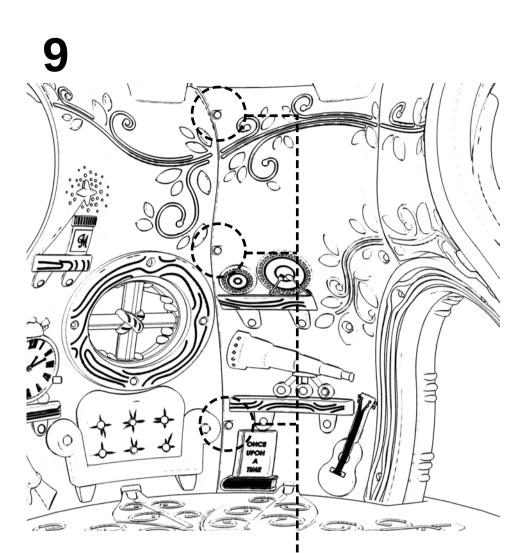

and Install Guide



**HH01** Quantity: 1



**HH02** Quantity: 1



**HH04** Quantity: 3



**HH06** Quantity: 1



**HH03** Quantity: 1



**HH05** Quantity: 1





**HH07** Quantity: 1

HH08 Quantity: 1





**HH10** Quantity: 1

**HH09** Quantity: 1



**HH11** Quantity: 1



\* We recommend that you DO NOT use power tools during the assembly of the Happy Hollow



**Bag J** Color: Light Blue Quantity: 10



**Bag K** Color: Light Green Quantity: 12



Color: Dark Green Quantity: 8

#### **In-Ground Mounting Package**

**In-Ground Mounting Stakes** Qty: 4

Recommended Tools: Hammer



#### **Surface Mounting Package**

**Surface Mounting Plates** Qty: 4



M10 Washer Qty: 4



**Recommended Tools:** Socket Wrench 17mm Deep Well Socket M10 Locking Nut Qty: 4

0



















7





## Hardware Needed:







Hardware Needed:







### Hardware Needed: