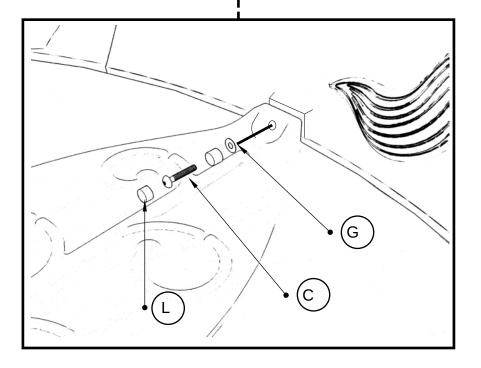

H02** Quantity: 1



**HH04** Quantity: 3



**HH06** Quantity: 1



**HH03** Quantity: 1



**HH05** Quantity: 1





**HH07** Quantity: 1

HH08 Quantity: 1





**HH10** Quantity: 1

**HH09** Quantity: 1



**HH11** Quantity: 1



\* We recommend that you DO NOT use power tools during the assembly of the Happy Hollow



**Bag J** Color: Light Blue Quantity: 10



**Bag K** Color: Light Green Quantity: 12



Color: Dark Green Quantity: 8

#### **In-Ground Mounting Package**

**In-Ground Mounting Stakes** Qty: 4

Recommended Tools: Hammer



#### **Surface Mounting Package**

**Surface Mounting Plates** Qty: 4



M10 Washer Qty: 4



**Recommended Tools:** Socket Wrench 17mm Deep Well Socket M10 Locking Nut Qty: 4

0



















7





## Hardware Needed:







Hardware Needed:







### Hardware Needed: