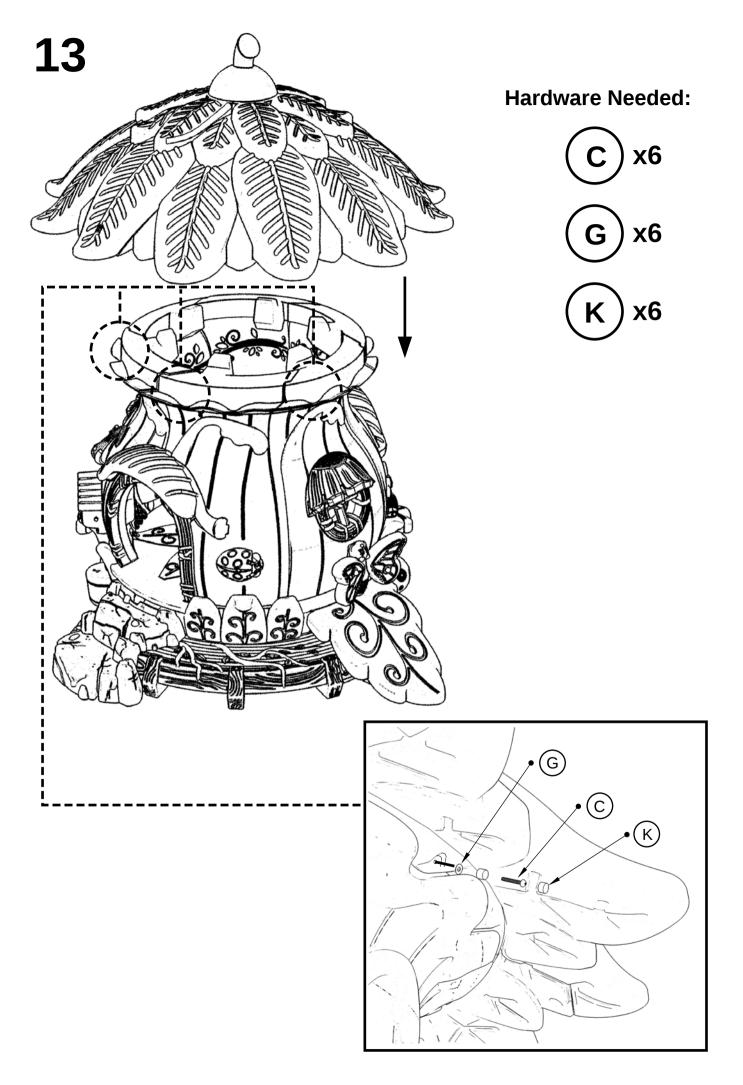

* Quantity: 3



**HH06** Quantity: 1



**HH03** Quantity: 1



**HH05** Quantity: 1





**HH07** Quantity: 1

HH08 Quantity: 1





**HH10** Quantity: 1

**HH09** Quantity: 1



**HH11** Quantity: 1



\* We recommend that you DO NOT use power tools during the assembly of the Happy Hollow



**Bag J** Color: Light Blue Quantity: 10



**Bag K** Color: Light Green Quantity: 12



Color: Dark Green Quantity: 8

#### **In-Ground Mounting Package**

**In-Ground Mounting Stakes** Qty: 4

Recommended Tools: Hammer



#### **Surface Mounting Package**

**Surface Mounting Plates** Qty: 4



M10 Washer Qty: 4



**Recommended Tools:** Socket Wrench 17mm Deep Well Socket M10 Locking Nut Qty: 4

0



















7





## Hardware Needed:







Hardware Needed:







### Hardware Needed: