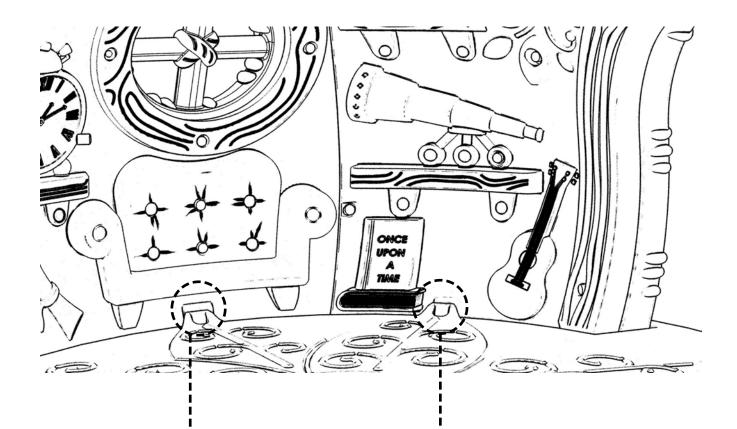

1** Quantity: 1



**HH02** Quantity: 1



**HH04** Quantity: 3



**HH06** Quantity: 1



**HH03** Quantity: 1



**HH05** Quantity: 1





**HH07** Quantity: 1

HH08 Quantity: 1





**HH10** Quantity: 1

**HH09** Quantity: 1



**HH11** Quantity: 1



\* We recommend that you DO NOT use power tools during the assembly of the Happy Hollow



**Bag J** Color: Light Blue Quantity: 10



**Bag K** Color: Light Green Quantity: 12



Color: Dark Green Quantity: 8

#### **In-Ground Mounting Package**

**In-Ground Mounting Stakes** Qty: 4

Recommended Tools: Hammer



#### **Surface Mounting Package**

**Surface Mounting Plates** Qty: 4



M10 Washer Qty: 4



**Recommended Tools:** Socket Wrench 17mm Deep Well Socket M10 Locking Nut Qty: 4

0



















7





## Hardware Needed:







Hardware Needed:







### Hardware Needed: