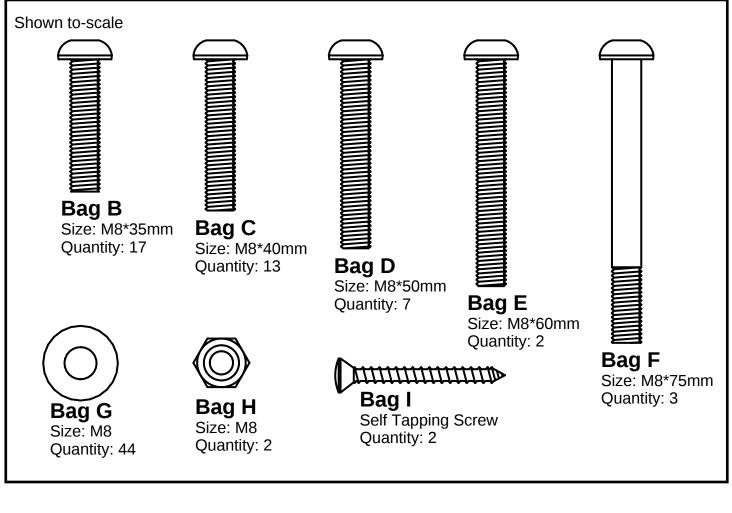

# Happy Hollow Inventory List and Install Guide



**HH01** Quantity: 1



**HH02** Quantity: 1



**HH04** Quantity: 3



**HH06** Quantity: 1



**HH03** Quantity: 1



**HH05** Quantity: 1





**HH07** Quantity: 1

HH08 Quantity: 1





**HH10** Quantity: 1

**HH09** Quantity: 1



**HH11** Quantity: 1



\* We recommend that you DO NOT use power tools during the assembly of the Happy Hollow



**Bag J** Color: Light Blue Quantity: 10



**Bag K** Color: Light Green Quantity: 12



Color: Dark Green Quantity: 8

#### **In-Ground Mounting Package**

**In-Ground Mounting Stakes** Qty: 4

Recommended Tools: Hammer



#### **Surface Mounting Package**

**Surface Mounting Plates** Qty: 4



M10 Washer Qty: 4



**Recommended Tools:** Socket Wrench 17mm Deep Well Socket M10 Locking Nut Qty: 4

0



















7





## Hardware Needed:







Hardware Needed:







### Hardware Needed: