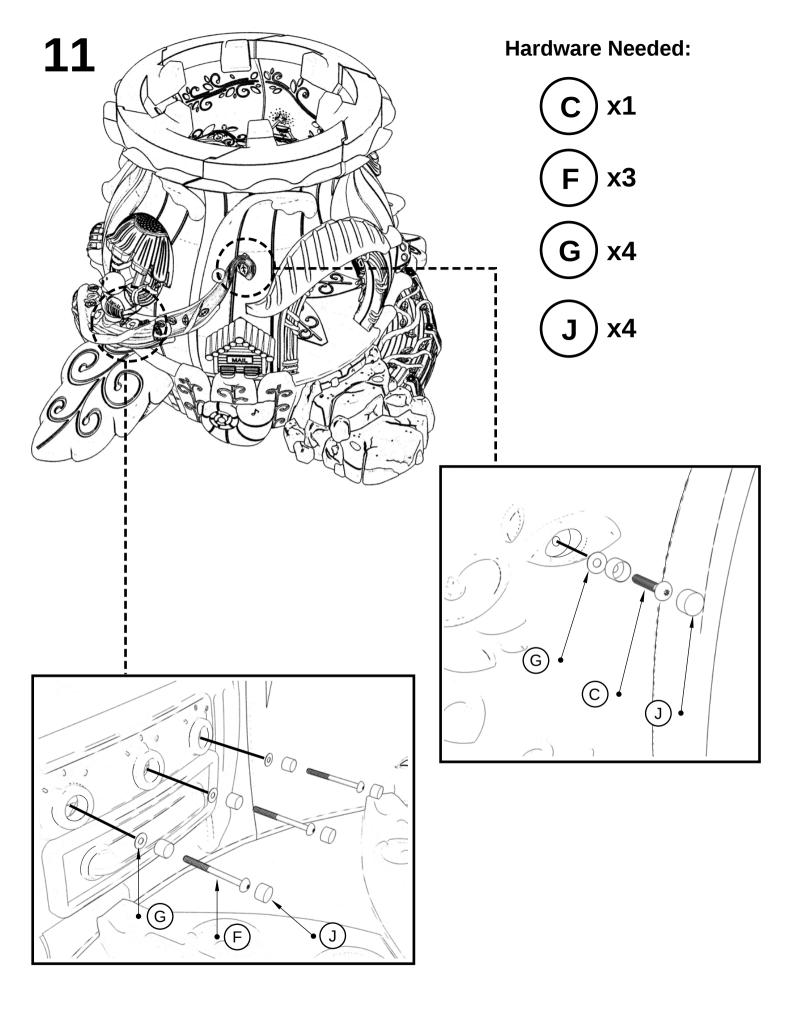

2** Quantity: 1



**HH04** Quantity: 3



**HH06** Quantity: 1



**HH03** Quantity: 1



**HH05** Quantity: 1





**HH07** Quantity: 1

HH08 Quantity: 1





**HH10** Quantity: 1

**HH09** Quantity: 1



**HH11** Quantity: 1



\* We recommend that you DO NOT use power tools during the assembly of the Happy Hollow



**Bag J** Color: Light Blue Quantity: 10



**Bag K** Color: Light Green Quantity: 12



Color: Dark Green Quantity: 8

#### **In-Ground Mounting Package**

**In-Ground Mounting Stakes** Qty: 4

Recommended Tools: Hammer



#### **Surface Mounting Package**

**Surface Mounting Plates** Qty: 4



M10 Washer Qty: 4



**Recommended Tools:** Socket Wrench 17mm Deep Well Socket M10 Locking Nut Qty: 4

0



















7





## Hardware Needed:







Hardware Needed:







### Hardware Needed: