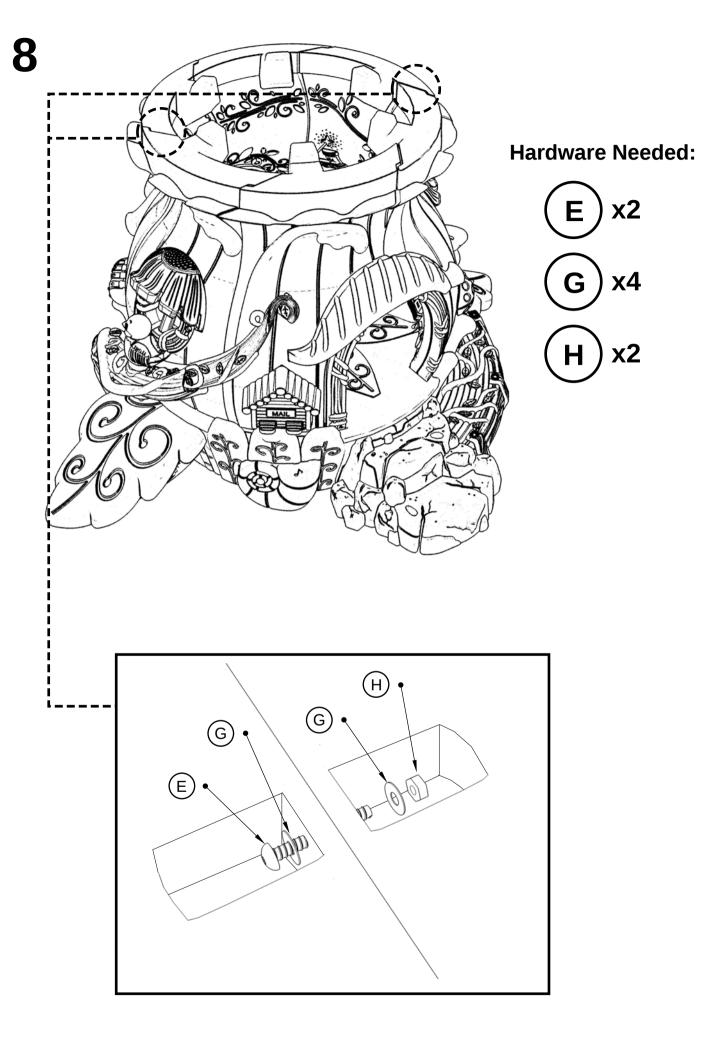

st and Install Guide



**HH01** Quantity: 1



**HH02** Quantity: 1



**HH04** Quantity: 3



**HH06** Quantity: 1



**HH03** Quantity: 1



**HH05** Quantity: 1





**HH07** Quantity: 1

HH08 Quantity: 1





**HH10** Quantity: 1

**HH09** Quantity: 1



**HH11** Quantity: 1



\* We recommend that you DO NOT use power tools during the assembly of the Happy Hollow



**Bag J** Color: Light Blue Quantity: 10



**Bag K** Color: Light Green Quantity: 12



Color: Dark Green Quantity: 8

#### **In-Ground Mounting Package**

**In-Ground Mounting Stakes** Qty: 4

Recommended Tools: Hammer



#### **Surface Mounting Package**

**Surface Mounting Plates** Qty: 4



M10 Washer Qty: 4



**Recommended Tools:** Socket Wrench 17mm Deep Well Socket M10 Locking Nut Qty: 4

0



















7





## Hardware Needed:







Hardware Needed:







### Hardware Needed: