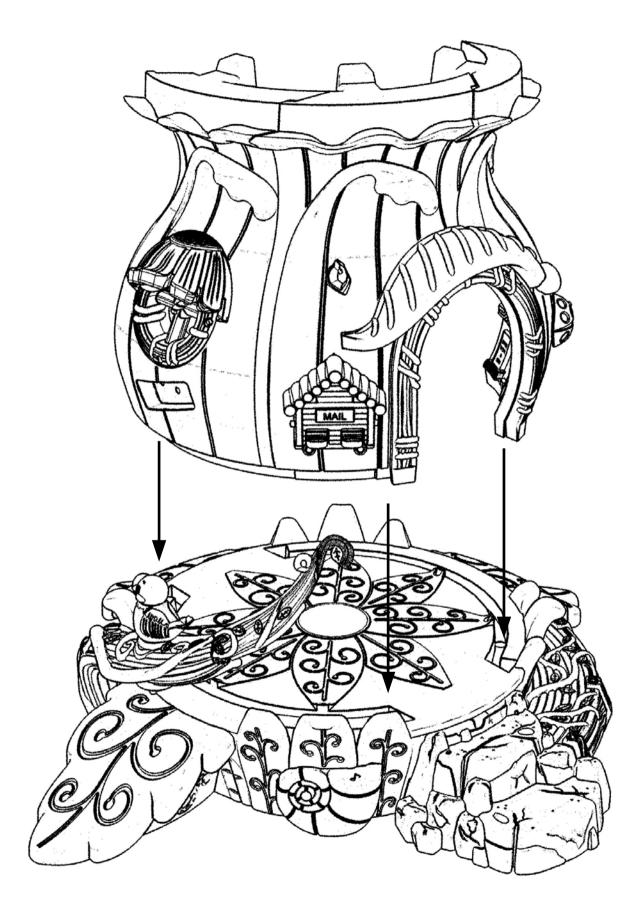

tory List and Install Guide



**HH01** Quantity: 1



**HH02** Quantity: 1



**HH04** Quantity: 3



**HH06** Quantity: 1



**HH03** Quantity: 1



**HH05** Quantity: 1





**HH07** Quantity: 1

HH08 Quantity: 1





**HH10** Quantity: 1

**HH09** Quantity: 1



**HH11** Quantity: 1



\* We recommend that you DO NOT use power tools during the assembly of the Happy Hollow



**Bag J** Color: Light Blue Quantity: 10



**Bag K** Color: Light Green Quantity: 12



Color: Dark Green Quantity: 8

#### **In-Ground Mounting Package**

**In-Ground Mounting Stakes** Qty: 4

Recommended Tools: Hammer



#### **Surface Mounting Package**

**Surface Mounting Plates** Qty: 4



M10 Washer Qty: 4



**Recommended Tools:** Socket Wrench 17mm Deep Well Socket M10 Locking Nut Qty: 4

0



















7





## Hardware Needed:







Hardware Needed:







### Hardware Needed: