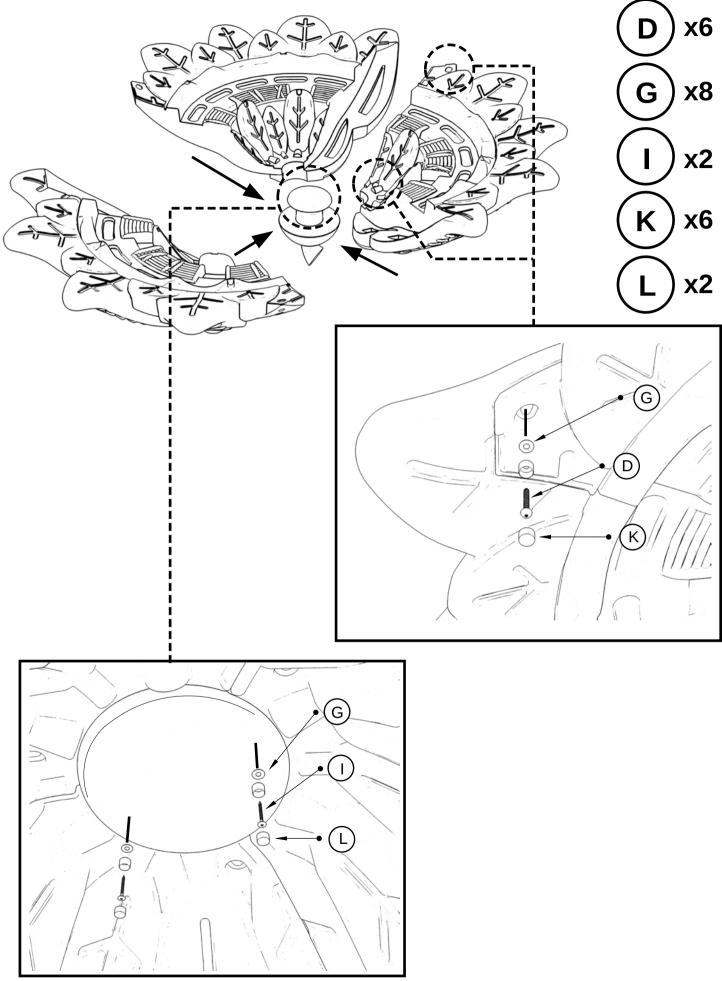

4** Quantity: 3



**HH06** Quantity: 1



**HH03** Quantity: 1



**HH05** Quantity: 1





**HH07** Quantity: 1

HH08 Quantity: 1





**HH10** Quantity: 1

**HH09** Quantity: 1



**HH11** Quantity: 1



\* We recommend that you DO NOT use power tools during the assembly of the Happy Hollow



**Bag J** Color: Light Blue Quantity: 10



**Bag K** Color: Light Green Quantity: 12



Color: Dark Green Quantity: 8

#### **In-Ground Mounting Package**

**In-Ground Mounting Stakes** Qty: 4

Recommended Tools: Hammer



#### **Surface Mounting Package**

**Surface Mounting Plates** Qty: 4



M10 Washer Qty: 4



**Recommended Tools:** Socket Wrench 17mm Deep Well Socket M10 Locking Nut Qty: 4

0



















7





## Hardware Needed:







Hardware Needed:







### Hardware Needed: