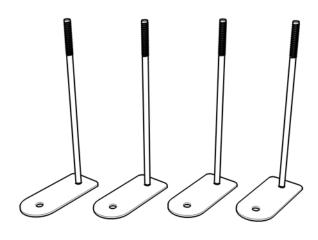

#### **In-Ground Mounting Package**

**In-Ground Mounting Stakes** Qty: 4

Recommended Tools: Hammer