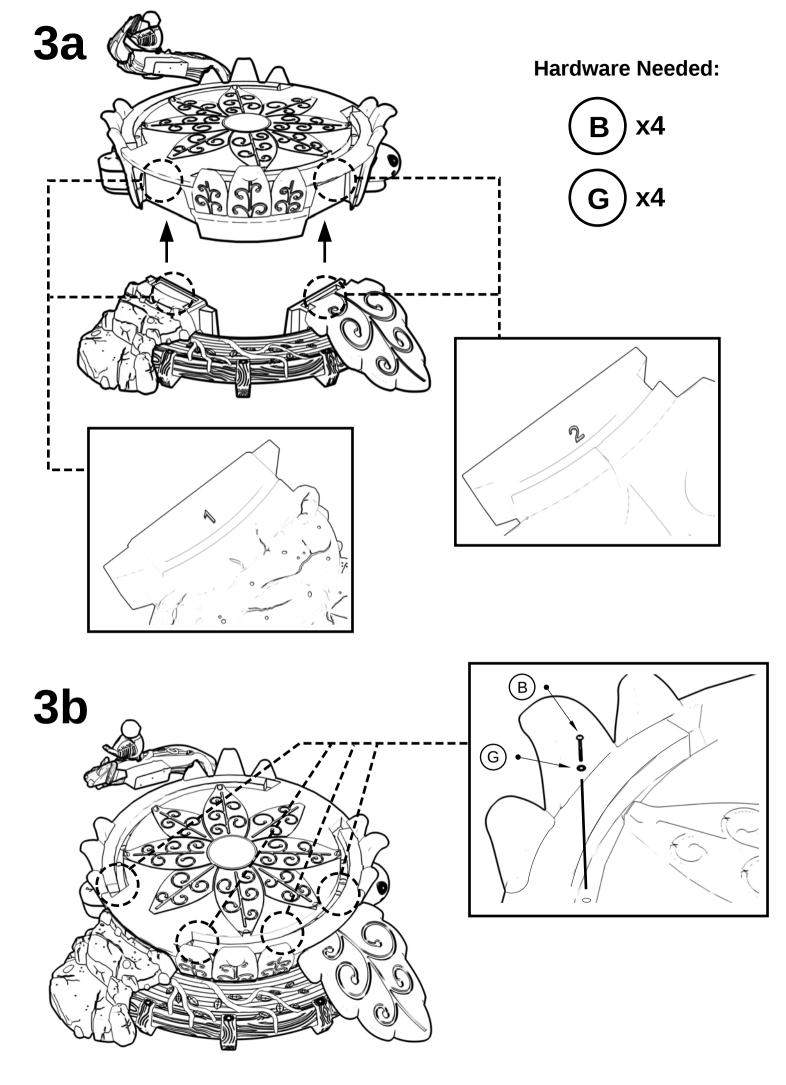

Inventory List and Install Guide



**HH01** Quantity: 1



**HH02** Quantity: 1



**HH04** Quantity: 3



**HH06** Quantity: 1



**HH03** Quantity: 1



**HH05** Quantity: 1





**HH07** Quantity: 1

HH08 Quantity: 1





**HH10** Quantity: 1

**HH09** Quantity: 1



**HH11** Quantity: 1



\* We recommend that you DO NOT use power tools during the assembly of the Happy Hollow



**Bag J** Color: Light Blue Quantity: 10



**Bag K** Color: Light Green Quantity: 12



Color: Dark Green Quantity: 8

#### **In-Ground Mounting Package**

**In-Ground Mounting Stakes** Qty: 4

Recommended Tools: Hammer



#### **Surface Mounting Package**

**Surface Mounting Plates** Qty: 4



M10 Washer Qty: 4



**Recommended Tools:** Socket Wrench 17mm Deep Well Socket M10 Locking Nut Qty: 4

0



















7





## Hardware Needed:







Hardware Needed:







### Hardware Needed: