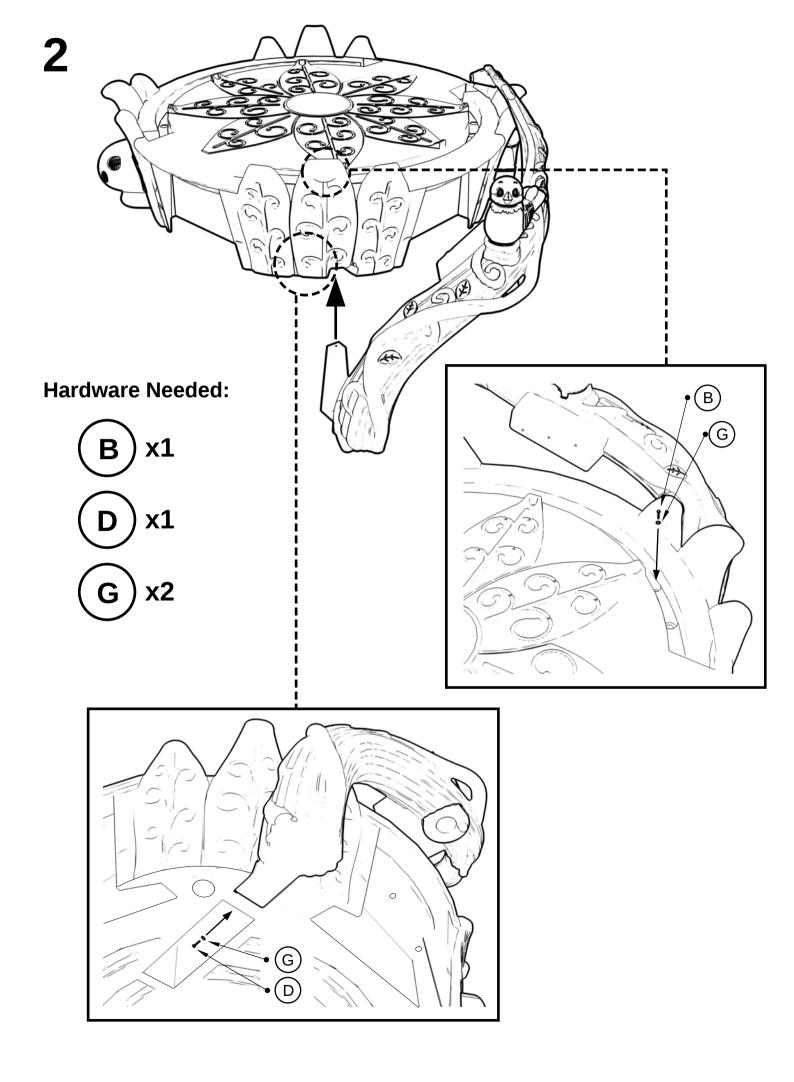

ow Inventory List and Install Guide



**HH01** Quantity: 1



**HH02** Quantity: 1



**HH04** Quantity: 3



**HH06** Quantity: 1



**HH03** Quantity: 1



**HH05** Quantity: 1





**HH07** Quantity: 1

HH08 Quantity: 1





**HH10** Quantity: 1

**HH09** Quantity: 1



**HH11** Quantity: 1



\* We recommend that you DO NOT use power tools during the assembly of the Happy Hollow



**Bag J** Color: Light Blue Quantity: 10



**Bag K** Color: Light Green Quantity: 12



Color: Dark Green Quantity: 8

#### **In-Ground Mounting Package**

**In-Ground Mounting Stakes** Qty: 4

Recommended Tools: Hammer



#### **Surface Mounting Package**

**Surface Mounting Plates** Qty: 4



M10 Washer Qty: 4



**Recommended Tools:** Socket Wrench 17mm Deep Well Socket M10 Locking Nut Qty: 4

0



















7





## Hardware Needed:







Hardware Needed:







### Hardware Needed: