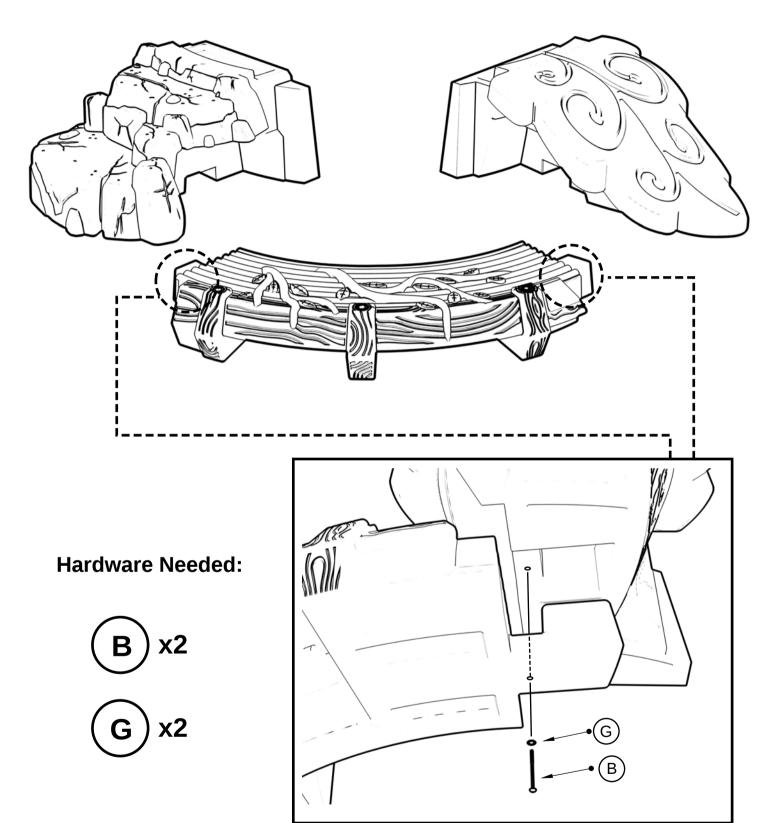

llow Inventory List and Install Guide



**HH01** Quantity: 1



**HH02** Quantity: 1



**HH04** Quantity: 3



**HH06** Quantity: 1



**HH03** Quantity: 1



**HH05** Quantity: 1





**HH07** Quantity: 1

HH08 Quantity: 1





**HH10** Quantity: 1

**HH09** Quantity: 1



**HH11** Quantity: 1



\* We recommend that you DO NOT use power tools during the assembly of the Happy Hollow



**Bag J** Color: Light Blue Quantity: 10



**Bag K** Color: Light Green Quantity: 12



Color: Dark Green Quantity: 8

#### **In-Ground Mounting Package**

**In-Ground Mounting Stakes** Qty: 4

Recommended Tools: Hammer



#### **Surface Mounting Package**

**Surface Mounting Plates** Qty: 4



M10 Washer Qty: 4



**Recommended Tools:** Socket Wrench 17mm Deep Well Socket M10 Locking Nut Qty: 4

0



















7





## Hardware Needed:







Hardware Needed:







### Hardware Needed: