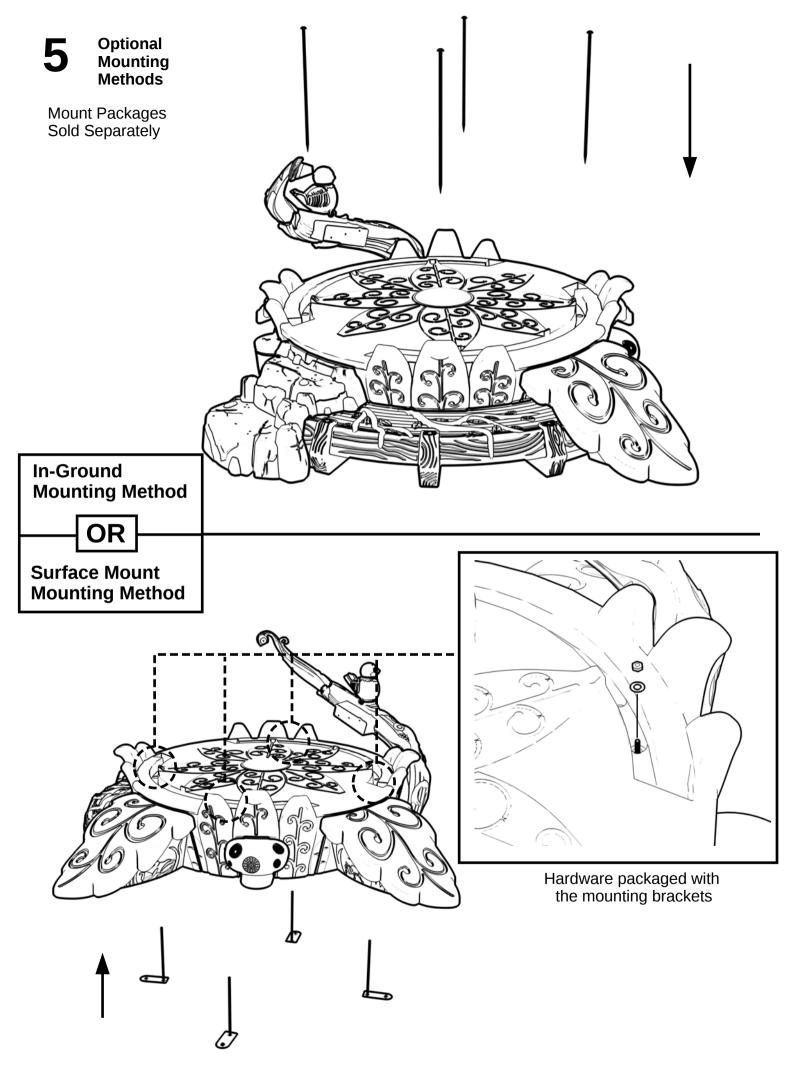

#### **In-Ground Mounting Package**

**In-Ground Mounting Stakes** Qty: 4

Recommended Tools: Hammer

#### **Surface Mounting Package**

**Surface Mounting Plates** Qty: 4

M10 Washer Qty: 4

**Recommended Tools:** Socket Wrench 17mm Deep Well Socket M10 Locking Nut Qty: 4

0

7