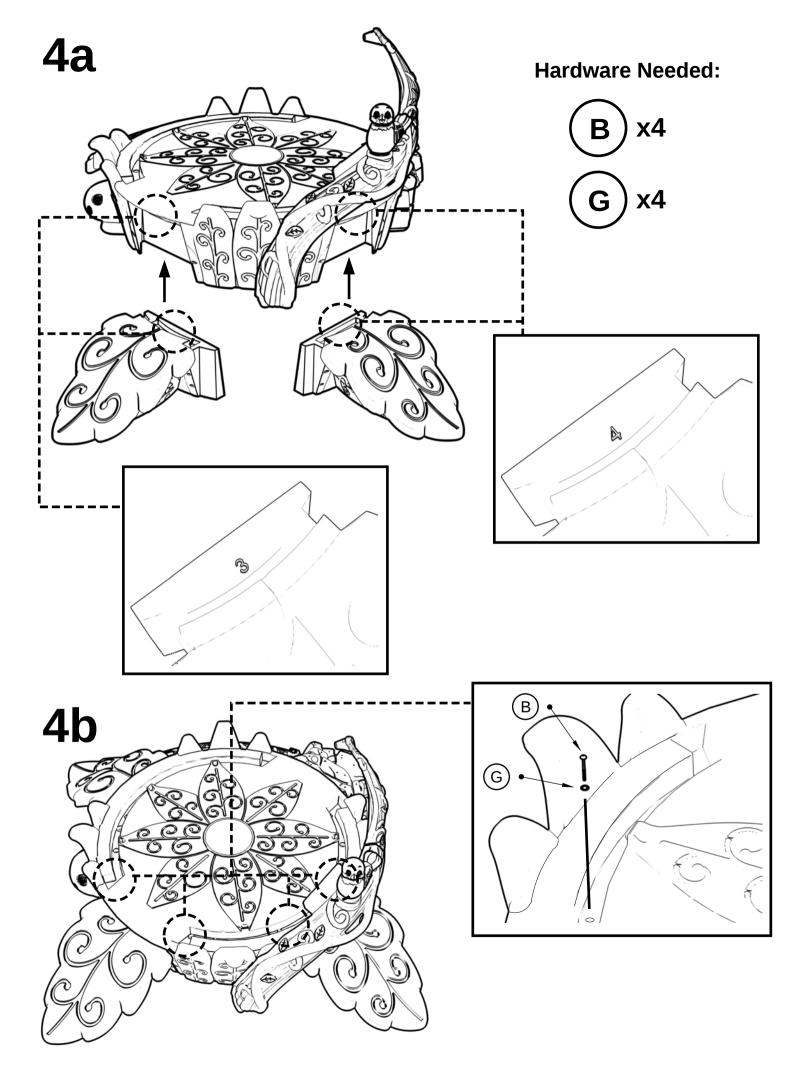

nventory List and Install Guide



**HH01** Quantity: 1



**HH02** Quantity: 1



**HH04** Quantity: 3



**HH06** Quantity: 1



**HH03** Quantity: 1



**HH05** Quantity: 1





**HH07** Quantity: 1

HH08 Quantity: 1





**HH10** Quantity: 1

**HH09** Quantity: 1



**HH11** Quantity: 1



\* We recommend that you DO NOT use power tools during the assembly of the Happy Hollow



**Bag J** Color: Light Blue Quantity: 10



**Bag K** Color: Light Green Quantity: 12



Color: Dark Green Quantity: 8

#### **In-Ground Mounting Package**

**In-Ground Mounting Stakes** Qty: 4

Recommended Tools: Hammer



#### **Surface Mounting Package**

**Surface Mounting Plates** Qty: 4



M10 Washer Qty: 4



**Recommended Tools:** Socket Wrench 17mm Deep Well Socket M10 Locking Nut Qty: 4

0



















7





## Hardware Needed:







Hardware Needed:







### Hardware Needed: