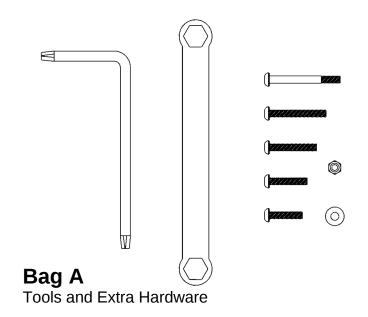

# Happy Hollow Inventory List and Install Guide



**HH01** Quantity: 1



**HH02** Quantity: 1



**HH04** Quantity: 3



**HH06** Quantity: 1



**HH03** Quantity: 1



**HH05** Quantity: 1





**HH07** Quantity: 1

HH08 Quantity: 1





**HH10** Quantity: 1

**HH09** Quantity: 1



**HH11** Quantity: 1



\* We recommend that you DO NOT use power tools during the assembly of the Happy Hollow



**Bag J** Color: Light Blue Quantity: 10



**Bag K** Color: Light Green Quantity: 12



Color: Dark Green Quantity: 8

#### **In-Ground Mounting Package**

**In-Ground Mounting Stakes** Qty: 4

Recommended Tools: Hammer



#### **Surface Mounting Package**

**Surface Mounting Plates** Qty: 4



M10 Washer Qty: 4



**Recommended Tools:** Socket Wrench 17mm Deep Well Socket M10 Locking Nut Qty: 4

0



















7





## Hardware Needed:







Hardware Needed:







### Hardware Needed: