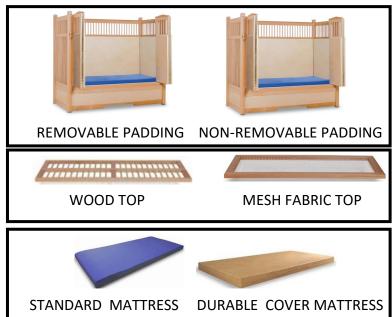

170 with Semi electric Platform





Designed as a tall rail bed and built extremely stable, with a semi electric platform, that offers electric height adjustment and manual head and foot elevation. Hannah has boundaries for the active patient and positioning when needed for care and medical issues.

## **Measurements:**

- Safety rail height 67"
- Weight capacity 330 pounds
- 18.5" transfer height
- Extra long twin mattress
- Inside dimensions: 79" X 39.5"
- Outside dimensions: 85" X 44"
- Overall height: 86"

## **Specifications:**

- Solid natural beech wood
- Sealed for disinfecting
- Special door locking system
- Low transfer height
- Mattress sits above the bed frame
- 4 doors on one side
- Wood rods allow air circulation
- FDA Registered

Available with options to meet every need.