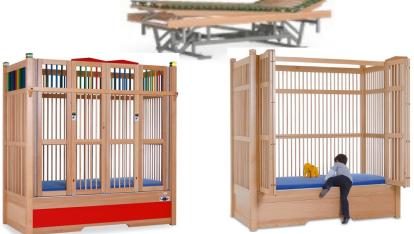

## Hannah 170 with Semi electric Platform





Designed as a tall rail bed and built extremely stable, with a semi electric platform, that offers electric height adjustment and manual head and foot elevation. Hannah has boundaries for the active patient and positioning when needed for care and medical issues.

## **Measurements:**

- Safety rail height 67"
- Weight capacity 330 pounds
- 18.5" transfer height
- Extra long twin mattress
- Inside dimensions: 79" X 39.5"
- Outside dimensions: 85" X 44"
- Overall height: 86"

## **Specifications:**

- Solid natural beech wood
- Sealed for disinfecting
- Special door locking system
- Low transfer height
- Mattress sits above the bed frame
- 4 doors on one side
- Wood rods allow air circulation
- FDA Registered

Available with options to meet every need.