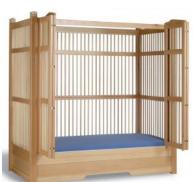

## Hannah 170 with Semi electric Platform

Designed as a tall rail bed and built extremely stable, with a semi electric platform, that offers electric height adjustment and manual head and foot elevation. Hannah has boundaries for the active patient and positioning when needed for care and medical issues.

## **Specifications:**

- Solid natural beech wood
- Sealed for disinfecting
- Special door locking system
- Low transfer height
- Mattress sits above the bed frame
- 4 doors on one side
- Wood rods allow air circulation
- FDA Registered