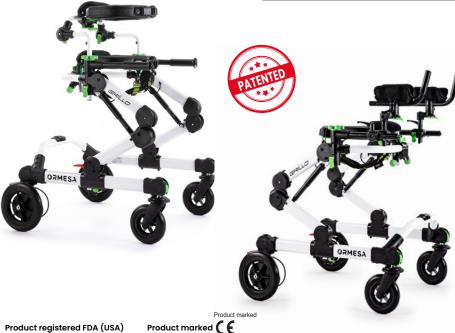

Grillo compensates the user lack of balance thanks to its ergonomic support and wide base, it allows the user to concentrate his/her residual abilities on walking.

The wide range of components and supports offers maximum versatility. All accessories are interchangeable quickly and without the use of tools to suit different clinical pictures.

**WEIGHT OF THE AID 50 lbs** 

MAX LOAD 198 lbs

- LIGHT ALUMINUM FRAME, foldable for easy transportation with PATENTED HEIGHT ADJUSTMENT SYSTEM.
- PELVIC SUPPORT and THORACIC SUPPORT, padded, adjustable in height, width and circumference. They allow an easy access. They hold the user just like two HANDS giving him/her a sense of security and stability allowing the user to concentrate on walking without any fear. The Thoracic support is adjustable in tilt and backward-forward.
- ERGONOMIC HARNESS, comfortable, adjustable and easily removable for washing. It supports the user in case of necessity without generating painful pressures.
- HANDLEBAR, removable and adjustable in height, it is used as a reference and as an armrest.

WEIGHT OF THE AID 48 lbs

MAX LOAD 198 lbs

- ARM SUPPORTS, adjustable in height, tilting, rotation and depth.
- Exclusive **ORMESA-DESIGNED WHEELS**, light and puncture proof : 2 front swivel, Ø6 in (sizes mini and Small) and Ø7 in (sizes Medium and Large) and 2 rear fixed, Ø8 in (sizes mini and Small) and Ø10 in (sizes Medium and Large).
- DIRECTIONAL LOCK on front wheels, ADJUSTABLE DRAG, ANTI-ROLLBACK DEVICE and WHEELS STOP on rear wheels, , easy to operate by the red pedal.
- ·SEMI-ELASTIC BUMPERS.