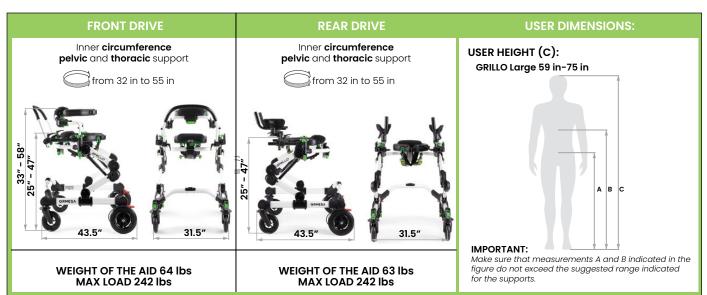

and backward-forward.
- ERGONOMIC HARNESS, comfortable, adjustable and easily removable for washing. It supports the user in case of necessity without generating painful pressures.
- HANDLEBAR, removable and adjustable in height, it is used as a reference and as an armost

- ARM SUPPORTS, adjustable in height, tilting, rotation and depth.
- Exclusive **ORMESA-DESIGNED WHEELS**, light and puncture proof: 2 front swivel, Ø6 in (sizes mini and Small) and Ø7 in (sizes Medium and Large) and 2 rear fixed, Ø8 in (sizes mini and Small) and Ø10 in (sizes Medium and Large).
- DIRECTIONAL LOCK on front wheels, ADJUSTABLE DRAG, ANTI-ROLLBACK DEVICE and WHEELS STOP on rear wheels, , easy to operate by the red pedal.
- •SEMI-ELASTIC BUMPERS.



Attention!
Carefully read the user and maintenance manual





Quotes@RehabMart.com

1-800-827-8283 3651 Mars Hill Rd, Bldg 2400 Watkinsville, GA 30677-6042 USA

| Contact Name:_  |  |
|-----------------|--|
| Street Address: |  |

City, State, Zip:\_ Phone:\_



ORDER FORM

## **Front Drive**

# **CHOOSE THE**

## **CONFIGURATION >**

#### **ADDITIONAL COMPONENTS** ~

**Elbow Stop Cover** 



Email:











**Rear Drive** 



| other sizes available<br>for 924,925,930         |         | > pelvic support<br>> ergonomic harness<br>> handlebar | > ergonomic harness<br>> arm supports | > ergonomic harness<br>> handlebar                  | > pelvic support<br>> ergonomic harness<br>> handles | > ergonomic harness<br>> arm supports             | > ergonomic harness<br>> handles                  |
|--------------------------------------------------|