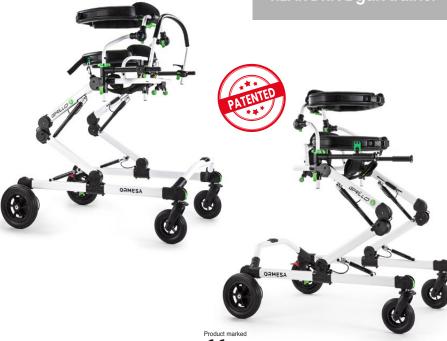

Product registered FDA (USA)

- **LIGHT ALUMINUM FRAME**, foldable for easy transportation with PATENTED HEIGHT ADJUSTMENT SYSTEM.
- PELVIC SUPPORT and THORACIC SUPPORT, padded, adjustable in height, width and circumference. They allow an easy access. They hold the user just like two HANDS giving him/her a sense of security and stability allowing the user to concentrate on walking without any fear. The Thoracic support is adjustable in tilt and backward-forward.
- ERGONOMIC HARNESS, comfortable, adjustable and easily removable for washing. It supports the user in case of necessity without generating painful pressures.
- HANDLEBAR, removable and adjustable in height, it is used as a reference and as an armost

- ARM SUPPORTS, adjustable in height, tilting, rotation and depth.
- Exclusive **ORMESA-DESIGNED WHEELS**, light and puncture proof: 2 front swivel, Ø6 in (sizes mini and Small) and Ø7 in (sizes Medium and Large) and 2 rear fixed, Ø8 in (sizes mini and Small) and Ø10 in (sizes Medium and Large).
- DIRECTIONAL LOCK on front wheels, ADJUSTABLE DRAG, ANTI-ROLLBACK DEVICE and WHEELS STOP on rear wheels, , easy to operate by the red pedal.
- •SEMI-ELASTIC BUMPERS.