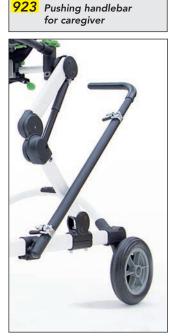

Grillo Small + 2.6 kg. (5.7 lbs) x 2 Grillo Medium and Large + 3.4 kg. (7.5 lbs) x 2 890 Leg divider for mini

Adiustable in height.

928 Rear wheels for narrow base

Includes pedals for parking brakes, for indoor use. Pair of fixed Ø200 wheels with pedals for parking brakes + forks