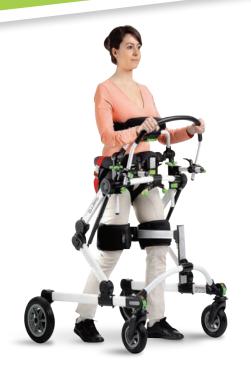

Grillo is a Gait Trainer for children and adults designed to improve self-movement.

Its original design and patented height adjustment system is unique, safe and easy to use.

Its wide range of adjustments, supports and accessories make this Gait Trainer fit the needs of any user, no matter the size, age or degree of disability.