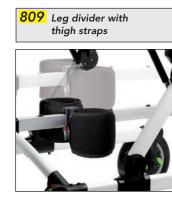

939 Ergonomic handles

Adjustable in depth, tilt, turning direction, height, width.

Positioned above or below the knees, the leg divider hinders the abduction of the lower limbs while guiding the step pattern and making the correct sequence of walking movement with ease. It is adjustable in height and circumference to accommodate different body types. Thanks to its innovative design, the thigh straps offer freedom of movement lengthwise, vertically, and by rotation, enacting the natural physiological movements of walking. Additionally, adjustments can be made on the track to adjust the length of the stride.