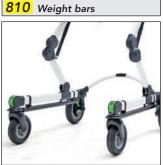

d height.

**943** Arm straps for size mini



Adjustable in depth, turning direction and height.



Adjustable in height.



Handles width adjustable in an independent way.



939 Ergonomic handles

Adjustable in depth, tilt, turning direction, height, width.



Positioned above or below the knees, the leg divider hinders the abduction of the lower limbs while guiding the step pattern and making the correct sequence of walking movement with ease. It is adjustable in height and circumference to accommodate different body types. Thanks to its innovative design, the thigh straps offer freedom of movement lengthwise, vertically, and by rotation, enacting the natural physiological movements of walking. Additionally, adjustments can be made on the track to adjust the length of the stride.







Grillo Small + 2.6 kg. (5.7 lbs) x 2 Grillo Medium and Large + 3.4 kg. (7.5 lbs) x 2 890 Leg divider for mini



Adiustable in height.





928 Rear wheels for narrow base



Includes pedals for parking brakes, for indoor use. Pair of fixed Ø200 wheels with pedals for parking brakes + forks

Medium

198 lbs

43-65

43 lbs

29-47

30-49

21-39

36

30

Large

242 lbs

59-75

51 lbs

33-55

32-56

25-46

43.5

31.5







Measurement in Inches

A Support Circumference

Grillo

Max Capacity

User Height

Unit Weight

**B** Chest Support

C Pelvic Support

**D** Overall Length

E Overall Width

## **Innovation in Motion**

Mini

77 lbs

29.5-39

30 lbs

21-31

20-29.5

16.5-24

28.7

22.5

Small

99 lbs

35-53

36 lbs

23.5-34

27-39

19-33

29.5

25.5

201 Growth Parkway Angola, IN 46703 26