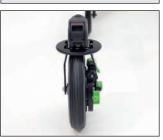

Grillo Small + 2.6 kg. (5.7 lbs) x 2 Grillo Medium and Large + 3.4 kg. (7.5 lbs) x 2 890 Leg divider for mini

Adiustable in height.

928 Rear wheels for narrow base

Includes pedals for parking brakes, for indoor use. Pair of fixed Ø200 wheels with pedals for parking brakes + forks