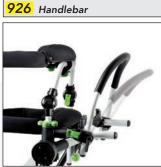

939 Ergonomic handles

Adjustable in depth, tilt, turning direction, height, width.

Positioned above or below the knees, the leg divider hinders the abduction of the lower limbs while guiding the step pattern and making the correct sequence of walking movement with ease. It is adjustable in height and circumference to accommodate different body types. Thanks to its innovative design, the thigh straps offer freedom of movement lengthwise, vertically, and by rotation, enacting the natural physiological movements of walking. Additionally, adjustments can be made on the track to adjust the length of the stride.