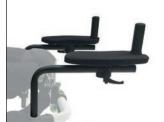

Adjustable in height.

Adjustable in depth, tilt, in turning direction, height, prone-supine direction. It can also be positioned on the external part of the handle.

943 Arm straps

**930** Arm supports for size mini