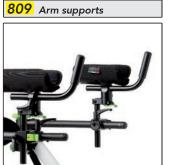

Adjustable in height.

Adjustable in depth, tilt, in turning direction, height, prone-supine direction. It can also be positioned on the external part of the handle.

943 Arm straps

**930** Arm supports for size mini