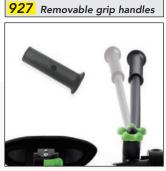

Adjustable in depth, turning direction and height.

**943** Arm straps for size mini

Adjustable in depth, turning direction and height.

Adjustable in height.

Handles width adjustable in an independent way.