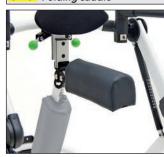

Adjustable in height.

Adjustable in depth, tilt, in turning direction, height, prone-supine direction. It can also be positioned on the external part of the handle.

943 Arm straps

**930** Arm supports for size mini