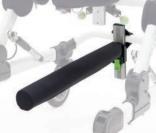

Grillo Small + 2.6 kg. (5.7 lbs) x 2 Grillo Medium and Large + 3.4 kg. (7.5 lbs) x 2 890 Leg divider for mini

Adiustable in height.

928 Rear wheels for narrow base

Includes pedals for parking brakes, for indoor use. Pair of fixed Ø200 wheels with pedals for parking brakes + forks