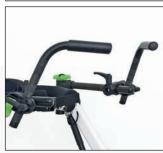

939 Ergonomic handles

Adjustable in depth, tilt, turning direction, height, width.

Positioned above or below the knees, the leg divider hinders the abduction of the lower limbs while guiding the step pattern and making the correct sequence of walking movement with ease. It is adjustable in height and circumference to accommodate different body types. Thanks to its innovative design, the thigh straps offer freedom of movement lengthwise, vertically, and by rotation, enacting the natural physiological movements of walking. Additionally, adjustments can be made on the track to adjust the length of the stride.