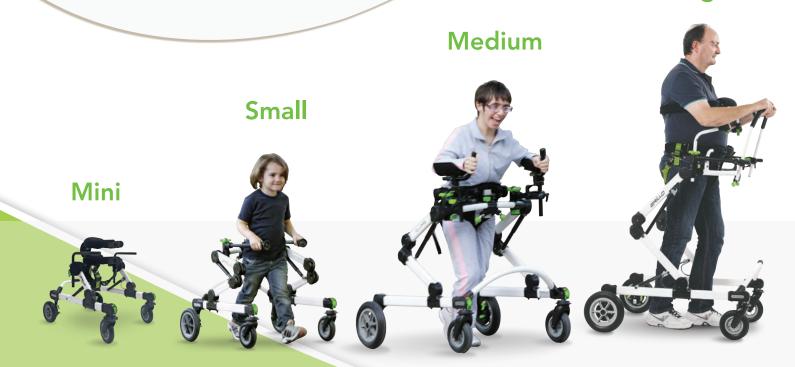

Grillo is a Gait Trainer for children and adults designed to improve self-movement.

Its original design and patented height adjustment system is unique, safe and easy to use.

Its wide range of adjustments, supports and accessories make this Gait Trainer fit the needs of any user, no matter the size, age or degree of disability.

Large

Medium

198 lbs

43-65

43 lbs

29-47

30-49

21-39

36

30

Large

242 lbs

59-75

51 lbs

33-55

32-56

25-46

## **Innovation in Motion**

Mini

77 lbs

29.5-39

30 lbs

21-31

20-29.5

16.5-24

28.7

22.5

Small

99 lbs

35-53

36 lbs

23.5-34

27-39