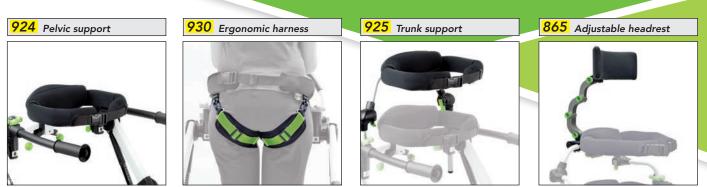

## **Contract Series** Versatile wide range of interchangeable components

Adjustable in height, tilt and backward-forward position.

Adjustable in height.

918 Folding seat

Adjustable in height. It can be used on posterior Grillo, both on pelvic support and lumbar support. It offers a secure support in case of need, it can be folded while walking. 815 Folding saddle

**B** Chest Support

C Pelvic Support

**D** Overall Length

E Overall Width