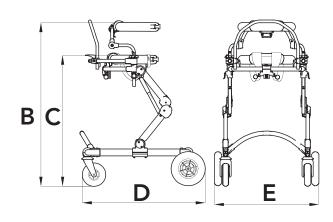

43.5

31.5

Measurement in Inches

A Support Circumference

Grillo

Max Capacity

User Height

Unit Weight

**B** Chest Support

C Pelvic Support

**D** Overall Length

E Overall Width