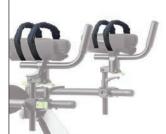

Adjustable in depth, turning direction and height.

**943** Arm straps for size mini

Adjustable in depth, turning direction and height.

Adjustable in height.

Handles width adjustable in an independent way.