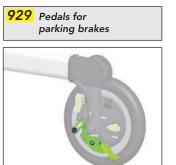

Grillo Small + 2.6 kg. (5.7 lbs) x 2 Grillo Medium and Large + 3.4 kg. (7.5 lbs) x 2 890 Leg divider for mini

Adiustable in height.

928 Rear wheels for narrow base

Includes pedals for parking brakes, for indoor use. Pair of fixed Ø200 wheels with pedals for parking brakes + forks