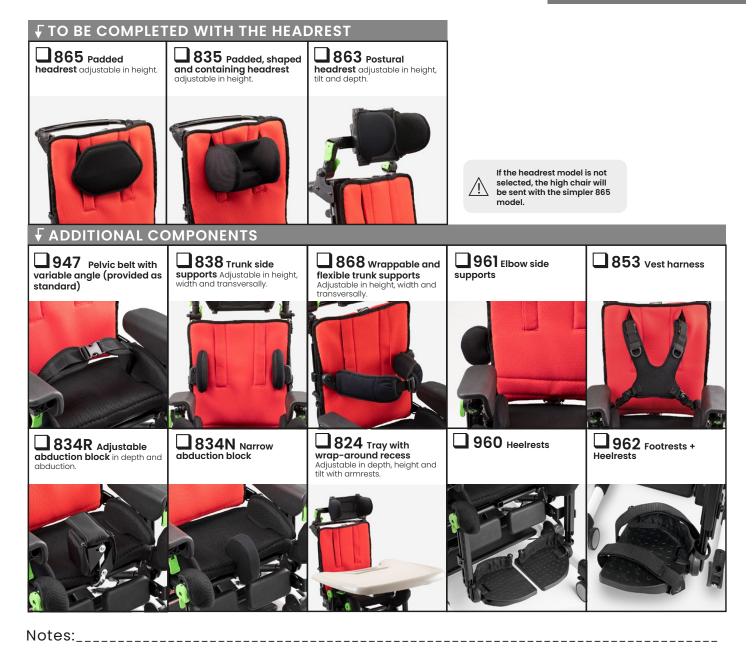

- Grillo Adaptive Seating has a very breathable, comfortable, durable, easy to wash and quick to dry fabric, composed by:
  - » Load-bearing upholstery, not removable: the essential design texture allows excellent breathability that reduces sweating and bacteria formation. The composition of the fabric allows easy sanitation and washing with quick drying times. The texture maintains the performance even at high loads and it has **self-supporting effect**. It is **fire retardant** according to reaction to fire Class 1 (non-flammable combustible materials) according to the MD of 26th June 1984 and subsequent amendments and additions.
  - » Removable cover is made by very breathable and high quality material both internally and externally. The inner padding has a highly innovative leading edge structure, that is three-dimensional, lightweight, providing extremely high air circulation, optimal weight distribution and excellent comfort. The external fabric is highly resistant to abrasion too. Fire retardant according to EN 1021-1:2014 and EN 1021-2:2014 standards.
- Backrest adjustable in height and tilt thanks to gas spring. Foldable for transport.
- Soft armrests, adjustable in height and tilt.
- Multiadjustable padded pelvic side supports for greater containment. Adjustable in width, rotation and depth.
- · Safe adjustments without any risk of losing the screw.
- Seat tilted by gas spring; adjustable in depth and width thanks to padded pelvic side supports.
- Pelvic belt 947 provided as standard
- Legrest adjustable in height and tilt with physiological fulcrum, such as to make the adjustment comfortable. Adjustable in depth with the seat.
- Calf rests adjustable in height and depth.
- Footrests tilting and adjustable in flexion-extension.
- Twin solid wheels, 75 mm swiveling, all equipped with parking brakes.

## Marked (E Attention! Read carefully the user and maintenance manua