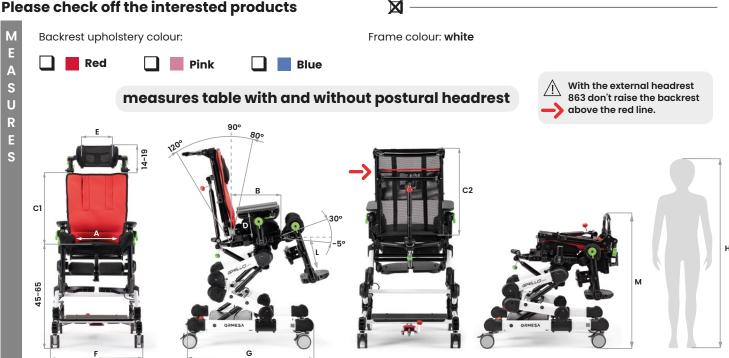

### Please check off the interested products

|      | Α                       | В                       | Cl                       | C2                       | D | E               | F                | G                | L                      | М                | Tot.<br>weight     | Max.<br>load     | User<br>height(H)         |
|------|-------------------------|-------------------------|--------------------------|--------------------------|---|-----------------|------------------|------------------|------------------------|------------------|--------------------|------------------|---------------------------|
| Mini | 16-26 cm<br>6,2-10,2 in | 16-26 cm<br>6,2-10,2 in | 30-41 cm<br>11,8-16,1 in | 30-50 cm<br>11,8-19,6 in |   | 15 cm<br>5,9 in | 49 cm<br>19,2 in | 59 cm<br>23,2 in | 15-25 cm<br>5,9-9,8 in | 68 cm<br>26,7 in | 20,4 kg<br>44,9 lb | 25 kg<br>55,1 lb | 75-105 cm<br>29,5-41,3 in |