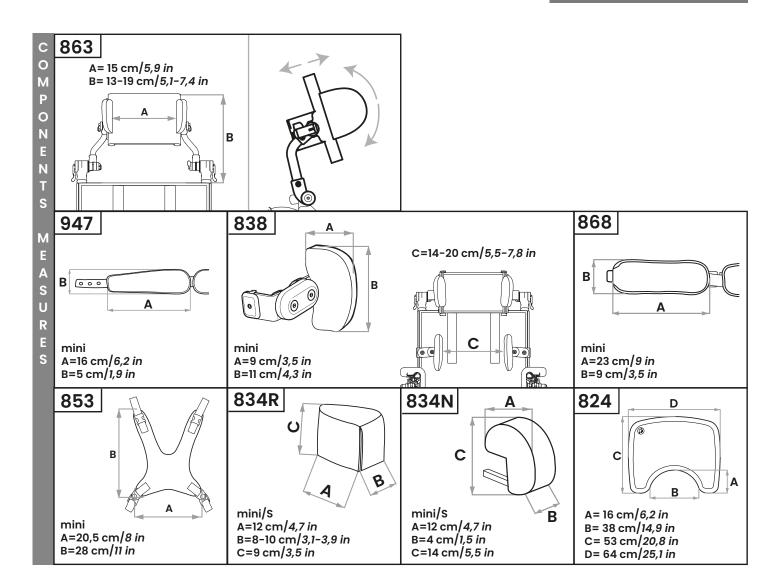

### Please check off the interested products

|      | Α                       | В                       | Cl                       | C2                       | D | E               | F                | G                | L                      | М                | Tot.<br>weight     | Max.<br>load     | User<br>height(H)         |
|------|-------------------------|-------------------------|--------------------------|--------------------------|---|-----------------|------------------|------------------|------------------------|------------------|--------------------|------------------|---------------------------|
| Mini | 16-26 cm<br>6,2-10,2 in | 16-26 cm<br>6,2-10,2 in | 30-41 cm<br>11,8-16,1 in | 30-50 cm<br>11,8-19,6 in |   | 15 cm<br>5,9 in | 49 cm<br>19,2 in | 59 cm<br>23,2 in | 15-25 cm<br>5,9-9,8 in | 68 cm<br>26,7 in | 20,4 kg<br>44,9 lb | 25 kg<br>55,1 lb | 75-105 cm<br>29,5-41,3 in |