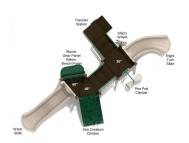

## **Product Description**

Kids will sail away to a land of imaginative exploration thanks to the activitypacked Grand Cove Playset. Ideal for children who love to zip down slides, the Grand Cove boasts two fun slides that flank either side of the structure--a Wave Slide and a Right Turn slide. Indeed, children will have a blast racing each other to the bottom and climbing back to the top via the structure's two dynamic climbers. And your tiny captains and pirates will thrill at the play set's nautical accessories like the Sea Creature Climber, which features footholds in the form of seashells and starfish, and a Ship's Wheel, providing the perfect portal into a land of dramatic play on the high seas. The structure also features a Gear Panel, Pea Pod Climber, and Bench Panel to engage children in interactive group play, as well as individual play. Available in a wide variety of colors, the Grand Cove comes in quick-ship color palettes of neutral and primary hues. The Grand Cove will elevate your public or private green space and bring children and families together. Please note: the play structure feat...