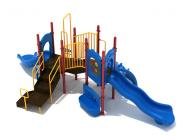

## **Product Description**

Kids will sail away to a land of imaginative exploration thanks to the activitypacked Grand Cove Playset. Ideal for children who love to zip down slides, the Grand Cove boasts two fun slides that flank either side of the structure--a Wave Slide and a Right Turn slide. Indeed, children will have a blast racing each other to the bottom and climbing back to the top via the structure's two dynamic climbers. And your tiny captains and pirates will thrill at the play set's nautical accessories like the Sea Creature Climber, which features footholds in the form of seashells and starfish, and a Ship's Wheel, providing the perfect portal into a land of dramatic play on the high seas. The structure also features a Gear Panel, Pea Pod Climber, and Bench Panel to engage children in interactive group play, as well as individual play. Available in a wide variety of colors, the Grand Cove comes in quick-ship color palettes of neutral and primary hues. The Grand Cove will elevate your public or private green space and bring children and families together. Please note: the play structure feat...