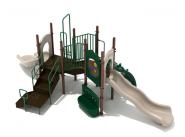

## **Product Description**

Kids will sail away to a land of imaginative exploration thanks to the activitypacked Grand Cove Playset. Ideal for children who love to zip down slides, the Grand Cove boasts two fun slides that flank either side of the structure--a Wave Slide and a Right Turn slide. Indeed, children will have a blast racing each other to the bottom and climbing back to the top via the structure's two dynamic climbers. And your tiny captains and pirates will thrill at the play set's nautical accessories like the Sea Creature Climber, which features footholds in the form of seashells and starfish, and a Ship's Wheel, providing the perfect portal into a land of dramatic play on the high seas. The structure also features a Gear Panel, Pea Pod Climber, and Bench Panel to engage children in interactive group play, as well as individual play. Available in a wide variety of colors, the Grand Cove comes in quick-ship color palettes of neutral and primary hues. The Grand Cove will elevate your public or private green space and bring children and families together. Please note: the play structure feat...