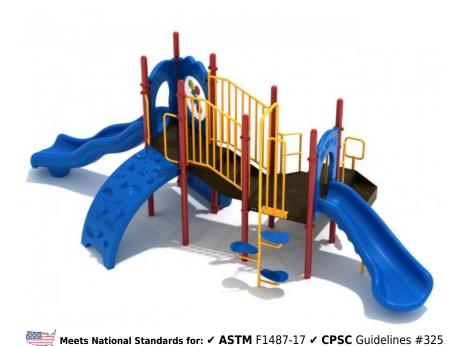

## **Product Description**

Kids will sail away to a land of imaginative exploration thanks to the activitypacked Grand Cove Playset. Ideal for children who love to zip down slides, the Grand Cove boasts two fun slides that flank either side of the structure--a Wave Slide and a Right Turn slide. Indeed, children will have a blast racing each other to the bottom and climbing back to the top via the structure's two dynamic climbers. And your tiny captains and pirates will thrill at the play set's nautical accessories like the Sea Creature Climber, which features footholds in the form of seashells and starfish, and a Ship's Wheel, providing the perfect portal into a land of dramatic play on the high seas. The structure also features a Gear Panel, Pea Pod Climber, and Bench Panel to engage children in interactive group play, as well as individual play. Available in a wide variety of colors, the Grand Cove comes in quick-ship color palettes of neutral and primary hues. The Grand Cove will elevate your public or private green space and bring children and families together. Please note: the play structure feat...