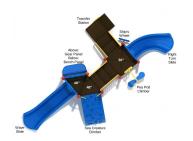

## **Product Description**

Kids will sail away to a land of imaginative exploration thanks to the activitypacked Grand Cove Playset. Ideal for children who love to zip down slides, the Grand Cove boasts two fun slides that flank either side of the structure--a Wave Slide and a Right Turn slide. Indeed, children will have a blast racing each other to the bottom and climbing back to the top via the structure's two dynamic climbers. And your tiny captains and pirates will thrill at the play set's nautical accessories like the Sea Creature Climber, which features footholds in the form of seashells and starfish, and a Ship's Wheel, providing the perfect portal into a land of dramatic play on the high seas. The structure also features a Gear Panel, Pea Pod Climber, and Bench Panel to engage children in interactive group play, as well as individual play. Available in a wide variety of colors, the Grand Cove comes in quick-ship color palettes of neutral and primary hues. The Grand Cove will elevate your public or private green space and bring children and families together. Please note: the play structure feat...