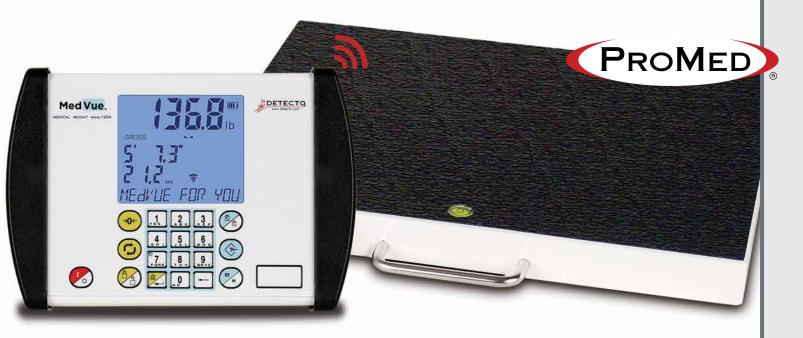

## **Portable Low-Profile Healthcare Scale**

Ideal for home healthcare, uses for these lightweight, portable scales are almost limitless. With remote indicator and built-in carrying handle, the scale can go with you anywhere weighing is needed. The large, easy-to-clean platforms (2" H x 18" W x 14" D / 6 cm H x 46 cm W x 36 cm D) feature a black slip-proof mat and leveling eye. **LEGAL FOR TRADE.** 

The scale's weight indicator includes an RS232 serial port, USB, or optional Wi-Fi Ethernet output for data transfer to a printer or a PC-based EMR (electronic medical record) software program. With the time/date feature, the scale can send the weight, time, date, BMI (Body Mass Index), and height directly to a printer or a PC.