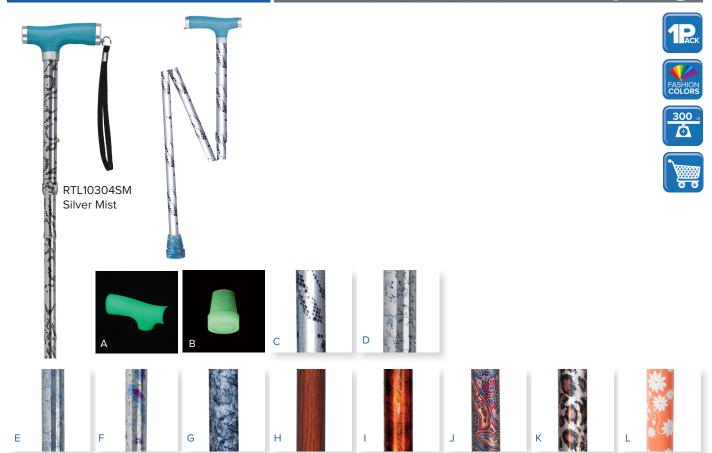

## Folding Canes With Silicone Glow Grip Handle & Tip

| Item #      | Color         | UOM  |
|-------------|---------------|------|
| RTL10304SM  | Silver Mist   | 1/ea |
| RTL10304LB  | Light Blue    | 1/ea |
| RTL10304CE  | Celebration   | 1/ea |
| RTL10304BTY | Butterfly     | 1/ea |
| RTL10304TD  | Tie-Dye       | 1/ea |
| RTL10304WO  | Wood          | 1/ea |
| RTL10304CR  | Copper        | 1/ea |
| RTL10304PB  | Paisley Black | 1/ea |
| RTL10304LP  | Leopard       | 1/ea |
| RTL10304OF  | Floral        | 1/ea |
|             |               |      |

- Handle and tip glow in the dark. (Figure A B)
- Handle height adjusts from 33" to 37".
- Manufactured with sturdy, anodized, extruded aluminum tubing.
- Available in Silver Mist (Figure C), Light blue (Figure D), Celebration (Figure E), Butterfly (Figure F), Tie-Dye (Figure G), Wood (Figure H), Copper (Figure I), Paisley Black (Figure J), Leopard (Figure K), and Floral (Figure L).
- Metal (lock nut) silencer.
- 300 lb. Weight Capacity.
- Soft, silicone handle for added comfort.