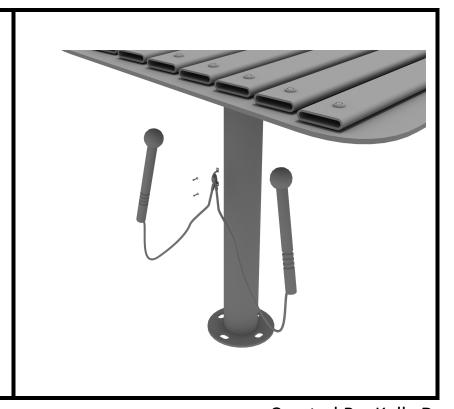

### STEP: 2

Attach mallets to post using V-bracket supplied and two (2) M6 set screws.

Created By: Kelly D.

Date Modified: 12/01/2020