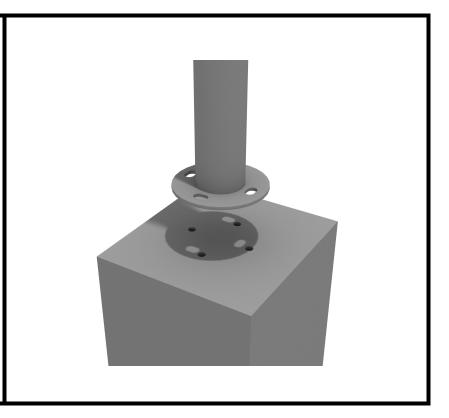

#### STEP: 3

Drill four (4) holes into the concrete 1/2 inch deeper than the anchor will penetrate. Make sure that the minimum embedment requirements are met.

Clean out the holes.

#### STEP: 4

Hammer the bottom of the wedge anchor into the concrete. Make sure this is a tight fit.

Created By: Kelly D.

Date Modified: 12/01/2020