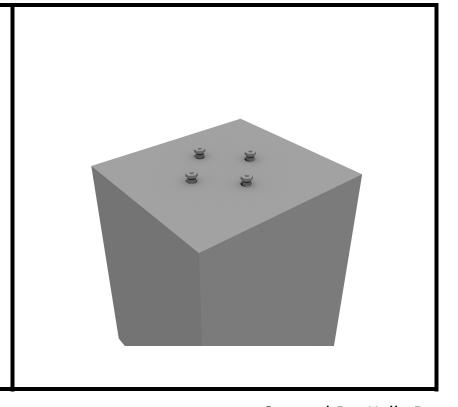

# **Glockenspiel Installation**

STEP: 5

Using four (4) lock nuts and four (4) washers, tighten the nuts into the previously hammered in anchors.

Created By: Kelly D.

Date Modified: 12/01/2020