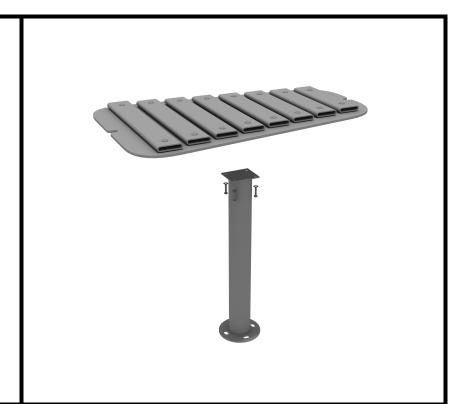

## **Glockenspiel Installation**

STEP: 1

Using four (4) M8 set screws connect Glockenspiel top to post.