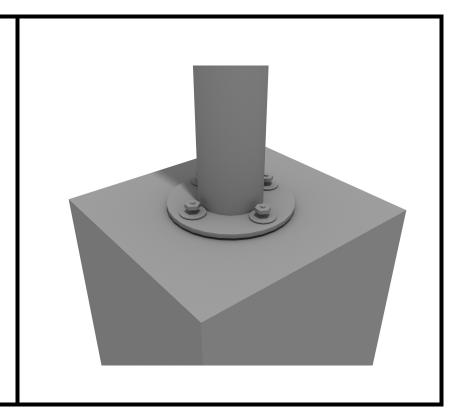

# **Glockenspiel Installation**

STEP: 5

Using four (4) lock nuts and four (4) washers, tighten the nuts into the previously hammered in anchors.

Created By: Kelly D.

Date Modified: 12/01/2020