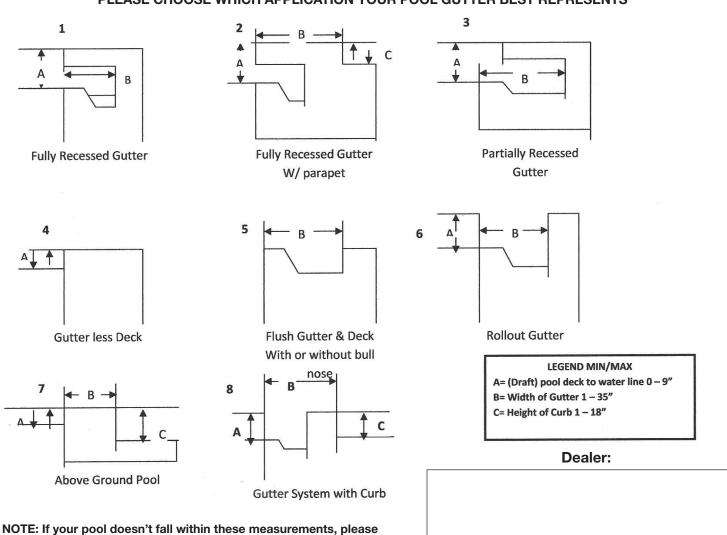

### R-450R DECK CONFIGURATOR ROTATIONAL SERIES LIFTS

#### PLEASE CHOOSE WHICH APPLICATION YOUR POOL GUTTER BEST REPRESENTS