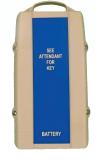

### C-375 Portable

### C-450 Portable

#### **Standard Features**

- ADA Compliant Pool Lift
- Stainless Steel Construction
- Powder Coat Finish
- Lift Capacity -C-375 375 LBS. / C-450 450 LBS.
- Battery Powered 24 volt system
- User Friendly controls
- Lifetime Structural Warranty
- Arm Rests
- Foot Rest
- Safety Seat Belt
- Right Seat Position
- UPS Packaging for easy shipping
- Can be used for spas and pools
- Fits Most Standard Pool Applications
- Key Lock Out System (Patent Pending)
- Emergency Return System (Patent Pending)
- UV Resistant
- Includes Battery Charging Station
- Retro fit, or Tri-Point drop in, or Tri-Point Anchoring System optional