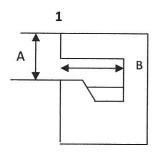

#### **DECK CONFIGURATOR COMMERCIAL SERIES LIFTS**

**Fully Recessed Gutter** 

**LEGEND MIN/MAX** 

A= (Draft) pool deck to water line 0 - 7"

B= Width of Gutter 1 - 12"

C= Height of Curb 1 - 2"

4

**Gutter less Deck** 

NOTE: If your pool doesn't fall within these measurements, Please contact your dealer for assistance

Above Ground Pool