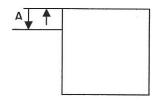

#### **DECK CONFIGURATOR COMMERCIAL SERIES LIFTS**

**Fully Recessed Gutter** 

**LEGEND MIN/MAX** 

A= (Draft) pool deck to water line 0 - 7"

B= Width of Gutter 1 - 12"

C= Height of Curb 1 - 2"

4

**Gutter less Deck** 

NOTE: If your pool doesn't fall within these measurements, Please contact your dealer for assistance

Above Ground Pool