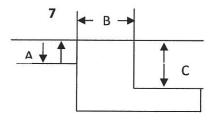

#### **DECK CONFIGURATOR COMMERCIAL SERIES LIFTS**

**Fully Recessed Gutter** 

**LEGEND MIN/MAX** 

A= (Draft) pool deck to water line 0 - 7"

B= Width of Gutter 1 - 12"

C= Height of Curb 1 - 2"

4

**Gutter less Deck** 