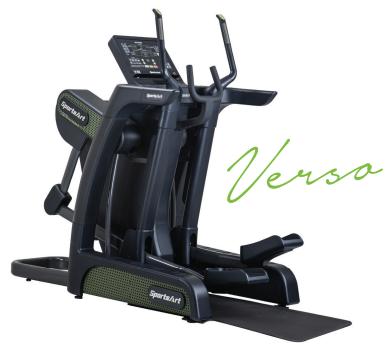

## G886 CROSS TRAINER

Verso offers a truly customizable, approachable, and engaging cross-training experience. Elliptical, stepper, and bike movements combined in one machine with intuitive controls. Users are able to electronically adapt movement paths, allowing them to choose among a wide variety of range of motions that fit them best. The Watts to Grid goal allows them to set their workout intensity based on how much they want to give back to the planet.

## **KEY FEATURES**

- ECO-POWR<sup>™</sup> integrated inverter
- · 3-in-1 cross training unit
- · On-the-fly mode and motion change
- Fingertip, console and toggle controls

| WARRANTY*       |                                  |
|-----------------|----------------------------------|
| Туре            | Full Commercial - no usage limit |
| Frame           | Lifetime**                       |
| Parts           | 5 Years                          |
| Wear Items      | 5 Years                          |
| Labor           | 3 Years                          |
| High Wear Items | 90 days, no labor                |