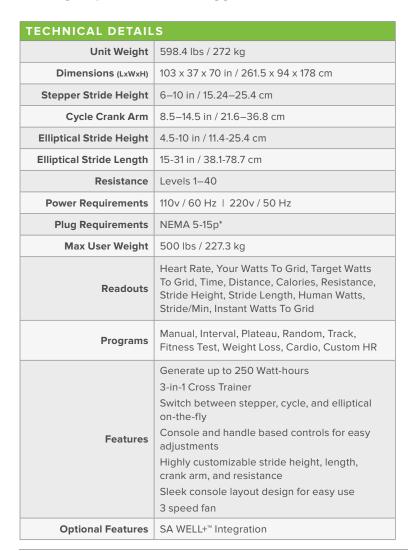

## G886 CROSS TRAINER

Verso offers a truly customizable, approachable, and engaging cross-training experience. Elliptical, stepper, and bike movements combined in one machine with intuitive controls. Users are able to electronically adapt movement paths, allowing them to choose among a wide variety of range of motions that fit them best. The Watts to Grid goal allows them to set their workout intensity based on how much they want to give back to the planet.

## **KEY FEATURES**

- ECO-POWR<sup>™</sup> integrated inverter
- · 3-in-1 cross training unit
- · On-the-fly mode and motion change
- Fingertip, console and toggle controls

| WARRANTY*       |                                  |
|-----------------|----------------------------------|
| Туре            | Full Commercial - no usage limit |
| Frame           | Lifetime**                       |
| Parts           | 5 Years                          |
| Wear Items      | 5 Years                          |
| Labor           | 3 Years                          |
| High Wear Items | 90 days, no labor                |