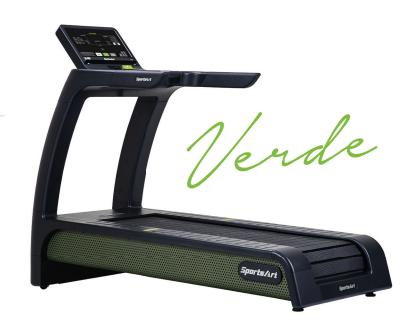

## G690 TREADMILL

Verde is the industry's first treadmill capable of harnessing human power and converting it to utility grade electricity. The sleek, non-motorized design combines supremely low friction and flat-slat belt to create an approachable unit that feels remarkably natural and comfortable. Utilizing both mechanical and electrical braking systems the Verde allows walking, jogging, running, sprinting or sled pushing features that cater to a broad spectrum of users, from deconditioned to elite athletes and is capable of capturing up to 200 Watts/hour of energy.