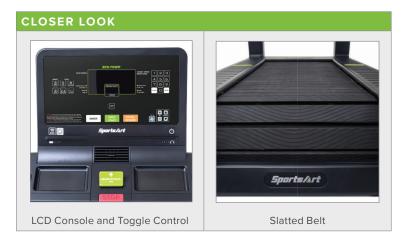

| TECHNICAL DETAILS  |                                                                                                                                                                                                                                                                                                                                         |  |
|--------------------|-----------------------------------------------------------------------------------------------------------------------------------------------------------------------------------------------------------------------------------------------------------------------------------------------------------------------------------------|--|
| Unit Weight        | 567.6 lbs / 258 kg                                                                                                                                                                                                                                                                                                                      |  |
| Dimensions (LxWxH) | 84.1 x 35.6 x 65.2 in / 213.6 x 90.5 x 165.5 cm                                                                                                                                                                                                                                                                                         |  |
| Running Area (LxW) | 58 x 21 in / 147.32 x 53.34 cm                                                                                                                                                                                                                                                                                                          |  |
| Speed Range        | 2–15 mph / 3.2–24 kph                                                                                                                                                                                                                                                                                                                   |  |
| Incline            | 4° fixed incline                                                                                                                                                                                                                                                                                                                        |  |
| Drive Motor        | N/A                                                                                                                                                                                                                                                                                                                                     |  |
| Power Requirements | 120v / 60Hz / Input: 35 / Output: Max 200w                                                                                                                                                                                                                                                                                              |  |
| Max User Weight    | 330 lbs / 150 kg                                                                                                                                                                                                                                                                                                                        |  |
| Readouts           | Calories, Time, Distance, Cal/HR, Mets, Pace,<br>Human Watts, Heart Rate, Your Speed, Target<br>Speed, Resistance, Instant Watt To Grid                                                                                                                                                                                                 |  |
| Workout Mode       | Run/Push                                                                                                                                                                                                                                                                                                                                |  |
| Goals              | Time, Distance, Calories, Watt-Hour To Grid                                                                                                                                                                                                                                                                                             |  |
| Features           | Slatted belt increases feel and comfort while exercising Elegant LCD display easily portrays key data readouts Accommodates walking, jogging, running, sprinting, and sled-pushing Sled-push mode with multiple levels of resistance Non-motorized 3-speed fan Watt-hour to grid goal Hybrid mechanical/electro-magnetic braking system |  |