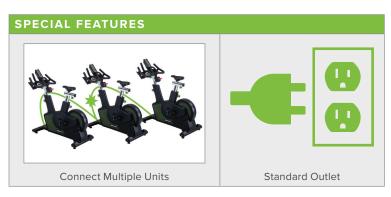

| TECHNICAL DETAILS  |                                                                                                                                                                                                              |
|--------------------|--------------------------------------------------------------------------------------------------------------------------------------------------------------------------------------------------------------|
| Unit Weight        | 145.2 lbs / 66 kg                                                                                                                                                                                            |
| Dimensions (LxWxH) | 50.2 x 21.5 x 44.7 in / 127.5 x 54.6 x 118.5 cm                                                                                                                                                              |
| Resistance         | 1-40                                                                                                                                                                                                         |
| Flywheel Weight    | 22 lbs / 10 kg                                                                                                                                                                                               |
| Drive Type         | Poly v-belt                                                                                                                                                                                                  |
| Max User Weight    | 350 lbs / 158 kg                                                                                                                                                                                             |
| Power Requirements | 120V / 60Hz / Input: 20W / Output: Max 250W                                                                                                                                                                  |
| Plug Requirements  | NEMA / 5-15P                                                                                                                                                                                                 |
| Electrical         | Up to 6 units per 15A breaker                                                                                                                                                                                |
| Readouts           | Time, Distance, Calories, Pulse, Cadence,<br>Resistance, Instant Watts to Grid, Your Grid Wh,<br>Speed                                                                                                       |
| Features           | ECO-POWR™ integrated inverter Color changing LED intensity indicator Heart rate telemetry receiver Adjustable fore/aft seat Adjustable fore/aft handle adjustment Safety stop Optional SA WELL+™ integration |