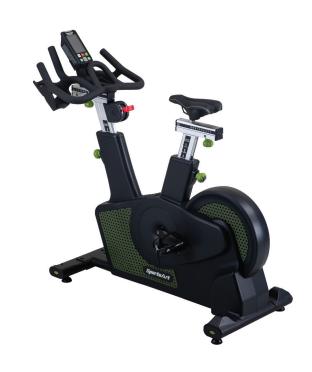

## G516 INDOOR CYCLE

SportsArt's ECO-POWR™ Status line is the embodiment of design, technology, sustainability, and cardiovascular excellence. The sleek angles and premium features combine with state-of-the-art energy generating technology to produce an engaging workout that users can feel good about. The G516 Indoor Cycle features intuitive adjustment points, a clear LCD console to track workout metrics, and a color-changing LED display that indicates workout intensity.