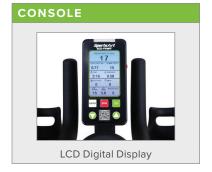

## G516 INDOOR CYCLE

SportsArt's ECO-POWR™ Status line is the embodiment of design, technology, sustainability, and cardiovascular excellence. The sleek angles and premium features combine with state-of-the-art energy generating technology to produce an engaging workout that users can feel good about. The G516 Indoor Cycle features intuitive adjustment points, a clear LCD console to track workout metrics, and a color-changing LED display that indicates workout intensity.

| TECHNICAL DETAILS  |                                                                                                                                                                                                              |
|--------------------|--------------------------------------------------------------------------------------------------------------------------------------------------------------------------------------------------------------|
| Unit Weight        | 145.2 lbs / 66 kg                                                                                                                                                                                            |
| Dimensions (LxWxH) | 50.2 x 21.5 x 44.7 in / 127.5 x 54.6 x 118.5 cm                                                                                                                                                              |
| Resistance         | 1-40                                                                                                                                                                                                         |
| Flywheel Weight    | 22 lbs / 10 kg                                                                                                                                                                                               |
| Drive Type         | Poly v-belt                                                                                                                                                                                                  |
| Max User Weight    | 350 lbs / 158 kg                                                                                                                                                                                             |
| Power Requirements | 120V / 60Hz / Input: 20W / Output: Max 250W                                                                                                                                                                  |
| Plug Requirements  | NEMA / 5-15P                                                                                                                                                                                                 |
| Electrical         | Up to 6 units per 15A breaker                                                                                                                                                                                |
| Readouts           | Time, Distance, Calories, Pulse, Cadence,<br>Resistance, Instant Watts to Grid, Your Grid Wh,<br>Speed                                                                                                       |
| Features           | ECO-POWR™ integrated inverter Color changing LED intensity indicator Heart rate telemetry receiver Adjustable fore/aft seat Adjustable fore/aft handle adjustment Safety stop Optional SA WELL+™ integration |