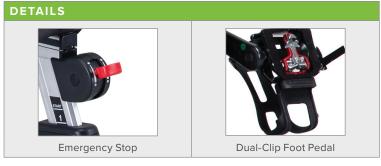

## **KEY FEATURES**

- ECO-POWR<sup>™</sup> integrated inverter
- · Electronic resistance control with emergency stop lever
- 5-colored LED light console indicates workout intensity
- · Dual-sided SPD pedals
- Fore and aft adjustment on seat and handlebars