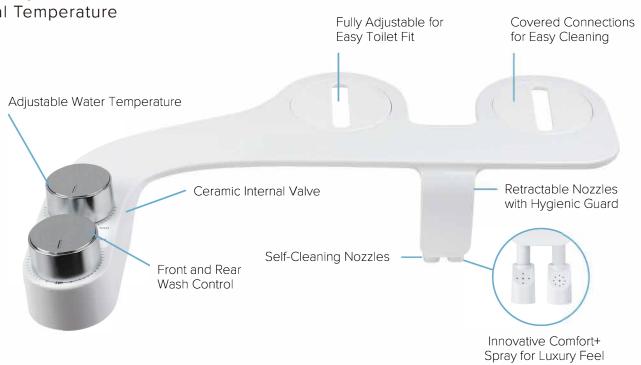

## **FEATURES INCLUDE:**

- Adjustable Water Pressure

- Dual Nozzles Adjustable Water Temperature
  - No Electricity Required
- Installs in Minutes
- ired New Slim Profile