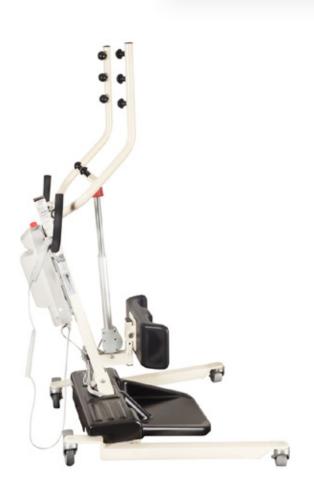

### SECURE AND STURDY

m

Raises to sta

**DUAL MOTORS** Raises/Lowers the patient from sitting to standing position

**POWER BASE** Expands from 22" - 33" wide

- Wide leg opening easily wraps around wheelchairs and equipment
- Oversized EZ Grip foam handle for increased control when moving the lift
- Emergency stop button locks the lift in place
- CPR function lowers and raises the lift when the battery is discharged
- Total pinch point protection
- Remote hand pendant with easy to read universal symbols hor hi/lo and power base functions.

# **POWERED PATIENT ASSISTLIFT** WITH DUAL MOTORS

 $\star \star \star \star \star$  For patients who have difficutly transitioning from a seated to a standing position on their own

**Power Base** Adjustable Width from 22" – 33"

**3 Oversized sling hooks** on each side Safely secures sling to lift

Dual Function Controls - by remote handset or on board

#### Padded Contoured Leg Support

Adjustable to 4 height positions, comfortably secures legs in place.

Wide, non-slip Footplate

Provides stable base for transfer

Charger Plug Storage Case - Included

Front and Rear Locking Casters Secures Lift in Place