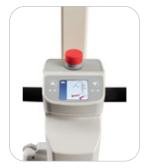

ith easy to read universal symbols hor hi/lo and power base functions.



WEIGHT CAPACITY: 350 Lbs. HEIGHT AT SLING HOOK UP: 37" - 68" high BASE WIDTH: Open- 33" / Closed- 22" BED CLEARANCE: At least 4.5" CASTER SIZE: Rear- 4" locking / Front- 3" swivel

- Quick release battery eliminates downtime
- Battery can be replaced immediately with separate charging base
- Battery can also be charged on board
- LED's show battery charge level
- Charger case stores the charger plug on the lift

# **POWERED PATIENT ASSISTLIFT** WITH DUAL MOTORS

 $\star \star \star \star \star$  For patients who have difficutly transitioning from a seated to a standing position on their own







**Power Base** Adjustable Width from 22" – 33"



**3 Oversized sling hooks** on each side Safely secures sling to lift



Dual Function Controls - by remote handset or on board

#### CPR EMERGENCY STOP & LOWERING FUNCTION



#### Padded Contoured Leg Support

Adjustable to 4 height positions, comfortably secures legs in place.

Wide, non-slip Footplate

Provides stable base for transfer



Charger Plug Storage Case - Included



Front and Rear Locking Casters Secures Lift in Place

MODEL # FS350-T