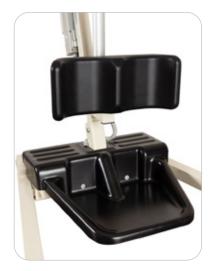

#### Padded Contoured Leg Support

Adjustable to 4 height positions, comfortably secures legs in place.

Wide, non-slip Footplate

Provides stable base for transfer

Charger Plug Storage Case - Included

Front and Rear Locking Casters Secures Lift in Place