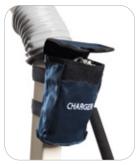

WEIGHT CAPACITY: 350 Lbs. HEIGHT AT SLING HOOK UP: 37" - 68" high BASE WIDTH: Open- 33" / Closed- 22" BED CLEARANCE: At least 4.5" CASTER SIZE: Rear- 4" locking / Front- 3" swivel

- Quick release battery eliminates downtime
- Battery can be replaced immediately with separate charging base
- Battery can also be charged on board
- LED's show battery charge level
- Charger case stores the charger plug on the lift