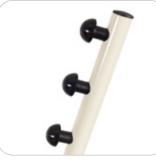

**3 Oversized sling hooks** on each side Safely secures sling to lift

Dual Function Controls - by remote handset or on board