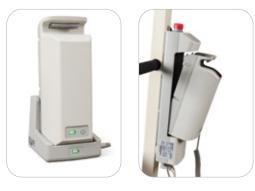

WEIGHT CAPACITY: 350 Lbs. HEIGHT AT SLING HOOK UP: 37" - 68" high BASE WIDTH: Open- 33" / Closed- 22" BED CLEARANCE: At least 4.5" CASTER SIZE: Rear- 4" locking / Front- 3" swivel

- Quick release battery eliminates downtime
- Battery can be replaced immediately with separate charging base
- Battery can also be charged on board
- LED's show battery charge level
- Charger case stores the charger plug on the lift