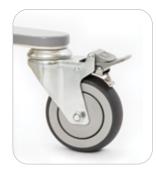

#### Padded Contoured Leg Support

Adjustable to 4 height positions, comfortably secures legs in place.

Wide, non-slip Footplate

Provides stable base for transfer

Charger Plug Storage Case - Included

Front and Rear Locking Casters Secures Lift in Place