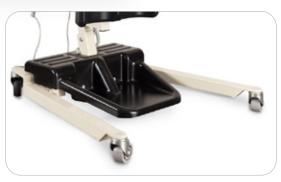

#### Padded Contoured Leg Support

Adjustable to 4 height positions, comfortably secures legs in place.

Wide, non-slip Footplate

Provides stable base for transfer

Charger Plug Storage Case - Included

Front and Rear Locking Casters Secures Lift in Place