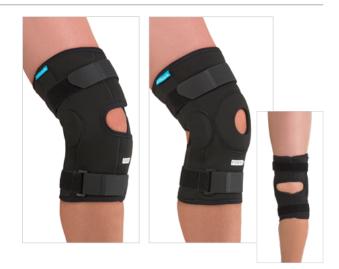

# FORMFIT<sup>®</sup> KNEE, HINGED

The Formfit<sup>®</sup> Knee brace is for patients suffering from mild to moderate strains, sprains or ligament tears (ACL/PCL/MCL/LCL). It provides excellent stability, protection and compression during injury recovery. Made from strong and breathable materials it offers comfort while remaining highly durable. The open popliteal area reduces material bulging and potential irritation, while the malleable rigid hinge arms provide an intimate fit.

The Formfit Knee brace comes in either a wrap or a sleeve version.