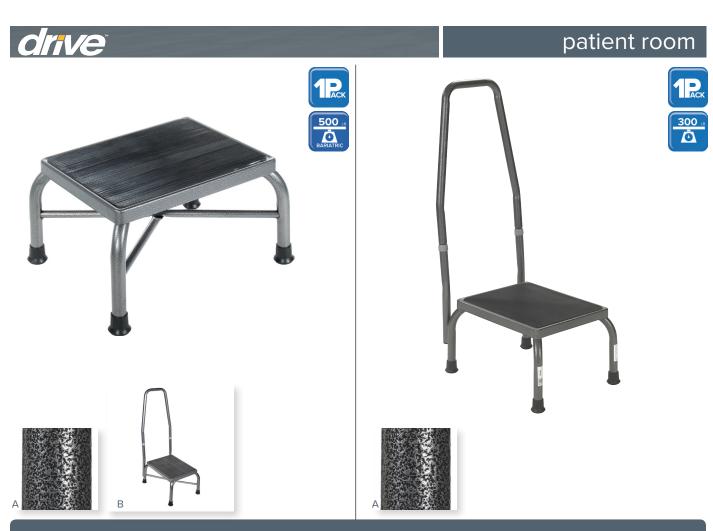

## **Bariatric Foot Stool**

| Γοοτ | Stool | with | Handra | L |
|------|-------|------|--------|---|
|      |       |      |        |   |

| Item #    | Product Description | UOM  |
|-----------|---------------------|------|
| 13037-1SV | No handrail         | 1/cs |
| 13062-1SV | Handrail            | 1/cs |

- 500 lb. weight capacity.
- Manufactured with 1" steel tubing.
- Silver vein finish easy to maintain and less institutional looking. (Figure A)
- Non-skid ribbed rubber platform.
- 13062-1SV comes with handrail. (Figure B)

| Item #    | UOM  |
|-----------|------|
| 13031-1SV | 1/cs |
| 13031-2SV | 2/cs |

1

- Handrail provides additional support and safety.
- Steel-welded construction.
- Silver vein finish easy to maintain and less institutional looking! (Figure A)
- Non-skid ribbed rubber platform.
- Reinforced rubber tips.

| specifications                     |                      |
|------------------------------------|----------------------|
| Step Surface                       | 14" (W) × 10" (D)    |
| Step Height                        | 9"                   |
| Overall Dimensions                 | 17" (W) x 13.25" (D) |
| Weight (13037-1SV   13062-1SV)     | 6   10 lbs.          |
| Handle Height (13062-1SV)          | 34"                  |
| Carton Shipping Weight (13062-1SV) | 8   16 lbs.          |
| Weight Limit                       | 500 lbs.             |
| Warranty                           | Limited Lifetime     |

| specifications                                 |                   |
|------------------------------------------------|-------------------|
| Step Surface                                   | 14" (W) × 11" (D) |
| Weight Limit                                   | 300 lbs.          |
| Step Height                                    | 9.5"              |
| Overall Dimensions                             | 14" (W) × 13" (D) |
| Handle Height                                  | 34"               |
| Carton Shipping Weight (13031-1SV   13031-2SV) | 10   20 lbs.      |
| Weight (13031-1SV   13031-2SV)                 | 8   16 lbs.       |
| Warranty                                       | Limited Lifetime  |