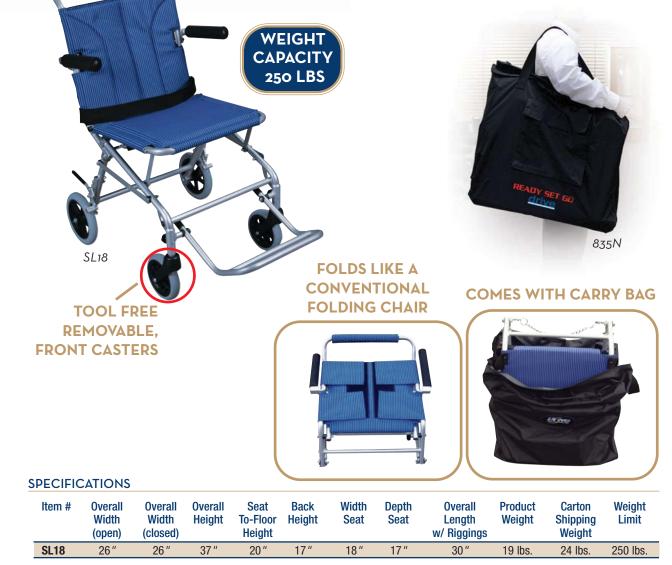

## Super Light, Folding Transport Chair with Carry Bag

- SL18Silver Frame and Blue Upholstery, 1/cs839\*Replacement Carry Bag for SL18, 1/cs835NReplacement Carry Bag for SL18
- (Will replace 839), 1/ea

## FEATURES:

- Padded, flip back armrests.
- Weighs only 19 lbs. Easy to push or transport.
- Aluminum frame is lightweight and strong.
- Composite wheels are lightweight and maintenance free.
- Folds like a conventional folding chair for added convenience.
- Comes with carry bag (item # 839).
- Fold down footrests.
- Standard rear wheel locks.
- Attractive frame with durable, lightweight nylon upholstery.
- Limited Lifetime Warranty.