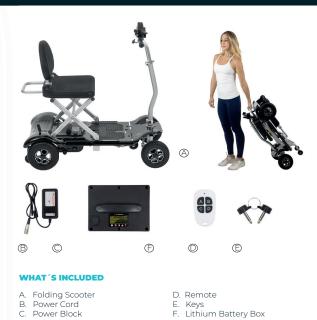

**Body Color** Seat Color

E. Keys F. Lithium Battery Box

| Specifications                 |                 |
|--------------------------------|-----------------|
| Overall Length                 | 37.4"           |
| Overall Width of Base          | 18.11"          |
| Seat Dimensions                | 14.7" by 13.78" |
| Seat Depth                     | 10"             |
| Seat Height<br>from the Ground | 20"             |
| Seat Height from Platform      | 14"             |
| Turning Radius                 | 6.5'            |
| Ground Clearance               | 7"              |
| Maximum Speed                  | Up to 3.73 mph  |
| Front Tires                    | 7.78"           |
| Rear Tires                     | 7.78"           |
| Top Speed                      | 3.73 mph        |
| Weight Limit                   | 220 pounds      |
| Total Weight                   | 55.11 pounds    |
| Battery                        |                 |

· Lithium Battery

# **AUTOMATICALLY FOLDS**

Perfect for travelling, the mobility scooter automatically folds with the included remote control for easy portability.