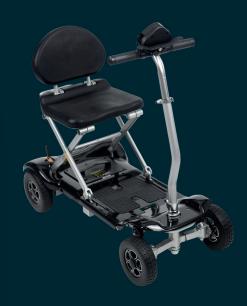

# **EASY MANEUVERABILITY**

Resting on four, flat-free tires, the foldable mobility scooter safely travels over smooth surfaces including inclines of nine degrees or less.

#### **VARIABLE SPEED SCOOTER**

Providing greater safety and control, the foldable scooter includes a speed adjustment knob allowing you to set the maximum scooter speed up to 3.7 mph.