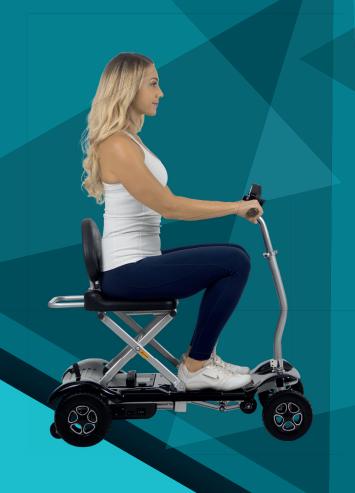

# **VIVE FOLDING MOBILITY SCOOTER** MOB1058

The VIVE Folding Mobility Scooter, providing Folding Mobility Scooter easily maneuvers over smooth surfaces such as concrete, pavement, tile and carpeting. The automatic folding scooter creates a wheeled suitcase - style design for easy travel in airports and cruise ships and compact, upright storage when necessary. Safely supporting up to 220 pounds, the lightweight mobility scooter an adjustable front tiller for greater comfort.

## **ADJUSTABLE FRONT TILLER**

Standard front tiller is height adjustable for a comfortable fit for most adults.

#### **DURABLE CONSTRUCTION**

Lightweight, yet durable mobility scooter frame safely supports up to 220 pounds.