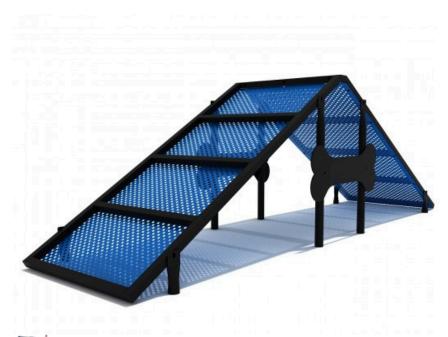

## **Product Description**

Perfect for both seasoned climbers and novice wallscaling canines, the Dog A-Frame Agility Ramp provides a fun and engaging challenge. Dogs can enjoy climbing up the ramp, sprinting down the gentle incline, and returning to the ground. Beyond its entertainment value, the Dog A-Frame Agility Ramp is also a valuable tool for training; owners can use the allure of treats or toys to encourage their pets to climb up and then come back down the ramp. Its welcoming and friendly design makes it an ideal addition to any dog park. Available in vibrant blue and green color options, the Dog A-Frame Agility Ramp seamlessly integrates into any existing collecti...