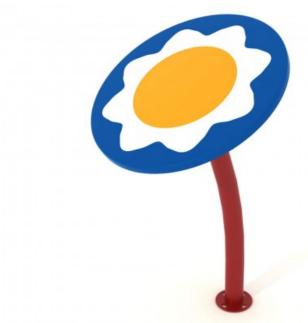

Meets National Standards for: ✓ ASTM F1487-17 ✓ CPSC Guidelines #325

Product Description

Mixing music and beauty, the Flower Drum is a stimulating freestanding piece to add to your playground. Detailing a playful drawing of a flower, this is a steel drum that emits a deep tune of any child's creation. With polyethylene petals surrounding the steel drum structure, children will not only be audibly stimulated, but visually as well. Children will feel like Alice in Wonderland as they thump, thump, thump on the botanical piece, interacting with nature and having nature interact back interact back.