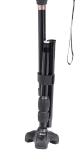

## Flex N Go Cane

| Item #   | <b>Product Description</b> | UOM  |
|----------|----------------------------|------|
| RTL10305 | Flex N Go Cane             | 1/ea |

- Tip flexes and swivels to maintain contact with the ground when the cane is at an angle, providing superior balance.
- Newly designed tip is removable without tools, for use with most other canes.
- Height adjusts for use by most individuals.
- 3 point base allows the cane to stand on its own.
- Conveniently folds for easy storage.