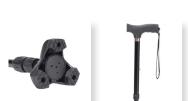

## Flex N Go Cane

| Item #   | <b>Product Description</b> | UOM  |
|----------|----------------------------|------|
| RTL10305 | Flex N Go Cane             | 1/ea |

- Tip flexes and swivels to maintain contact with the ground when the cane is at an angle, providing superior balance.
- Newly designed tip is removable without tools, for use with most other canes.
- Height adjusts for use by most individuals.
- 3 point base allows the cane to stand on its own.
- Conveniently folds for easy storage.