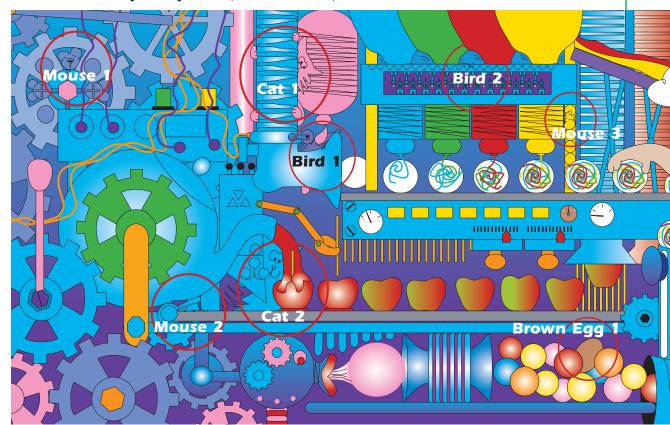

## FIND-4 TREATMENT TABLES

A few minutes can seem like hours to a child waiting for the doctor or nurse to come into the exam room. Entertain the young patient with a Clinton "Find-4" Treatment Table while he or she waits. It's designed to be easy for staff, yet engaging for children. Ask the child to find one of the fun objects or animals hidden in the picture. There are:

**4 BROWN EGGS, 4 CATS, 4 BIRDS** and **4 MICE** in each scene. Keep the number of the objects a secret. Just ask the child how many he or she found. Whether it is all or a few, every child's count is correct to you. Next visit ask them to find one of the other 3 remaining objects.

Sweet Dreams Candy Factory Scene (table shown above)