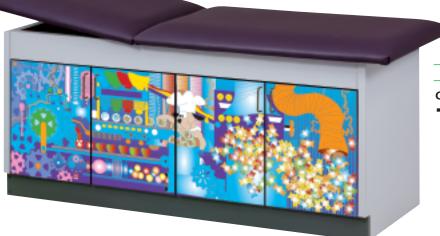

## **Cabinet Style Laminate Treatment Table**

■ Features 4 doors, adjustable backrest and 2 storage compartments each with an adjustable shelf. Table is available with your choice of any of the 4 scenes shown here.. (7370-71 shown on table)

Sweet Dreams Candy Factory Scene (table shown above)