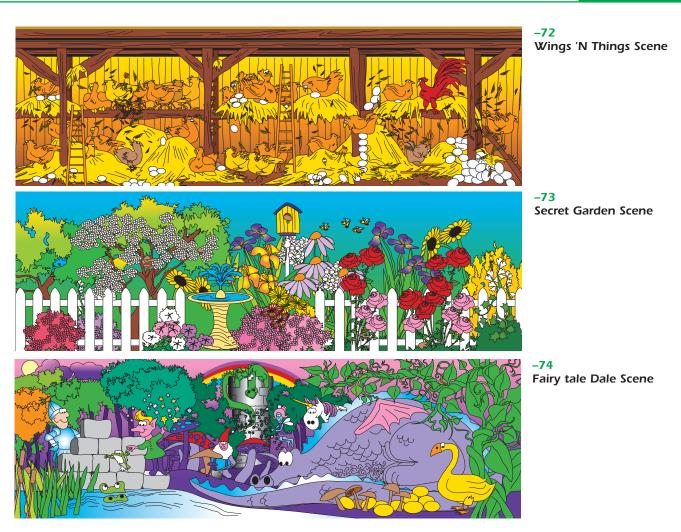

## **Cabinet Style Laminate Treatment Table**

■ Features 4 doors, adjustable backrest and 2 storage compartments each with an adjustable shelf. Table is available with your choice of any of the 4 scenes shown here.. (7370-71 shown on table)