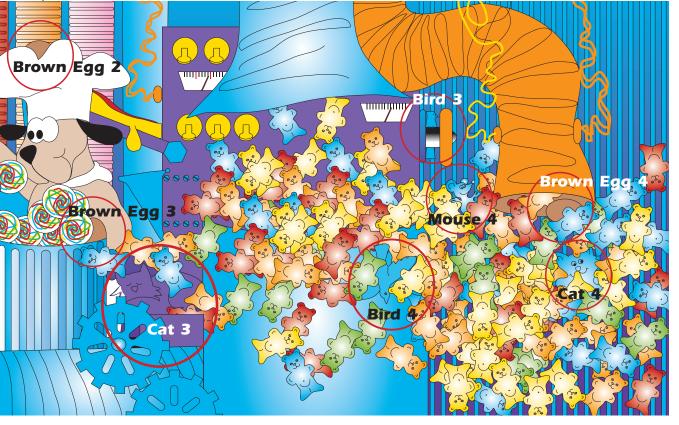

## FIND-4 TREATMENT TABLES

A few minutes can seem like hours to a child waiting for the doctor or nurse to come into the exam room. Entertain the young patient with a Clinton "Find-4" Treatment Table while he or she waits. It's designed to be easy for staff, yet engaging for children. Ask the child to find one of the fun objects or animals hidden in the picture. There are:

**4 BROWN EGGS, 4 CATS, 4 BIRDS** and **4 MICE** in each scene. Keep the number of the objects a secret. Just ask the child how many he or she found. Whether it is all or a few, every child's count is correct to you. Next visit ask them to find one of the other 3 remaining objects.

Sweet Dreams Candy Factory Scene (table shown above)