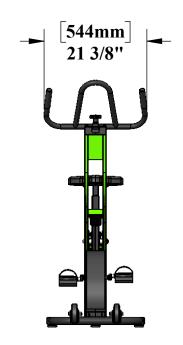

**SEAT: 5 HEIGHT ADJUSTMENT SETTINGS** 

POOL DEPTH: 3-5 FEET(0.9-1.5 METERS) FOR OPTIMAL USE

WEIGHT: 50LBS (22kg)

WEIGHT CAPACITY: 300LBS (136kg)

WARRANTY: 3 YEARS FOR FRAME (NOT INCLUDING POWDER COAT)

1 YEAR FOR PARTS & TRANSMISSION