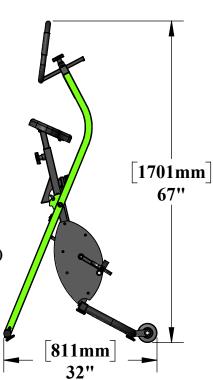

**SEAT: 5 HEIGHT ADJUSTMENT SETTINGS** 

POOL DEPTH: 3-5 FEET(0.9-1.5 METERS) FOR OPTIMAL USE

WEIGHT: 50LBS (22kg)

WEIGHT CAPACITY: 300LBS (136kg)

WARRANTY: 3 YEARS FOR FRAME (NOT INCLUDING POWDER COAT)

1 YEAR FOR PARTS & TRANSMISSION