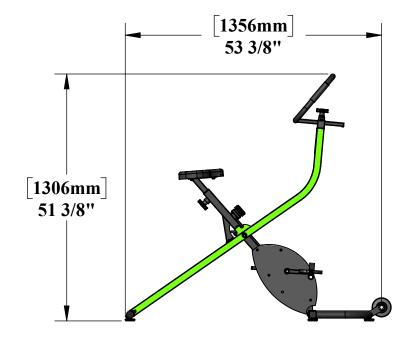

**SEAT: 5 HEIGHT ADJUSTMENT SETTINGS** 

POOL DEPTH: 3-5 FEET(0.9-1.5 METERS) FOR OPTIMAL USE

WEIGHT: 50LBS (22kg)

WEIGHT CAPACITY: 300LBS (136kg)

WARRANTY: 3 YEARS FOR FRAME (NOT INCLUDING POWDER COAT)

1 YEAR FOR PARTS & TRANSMISSION