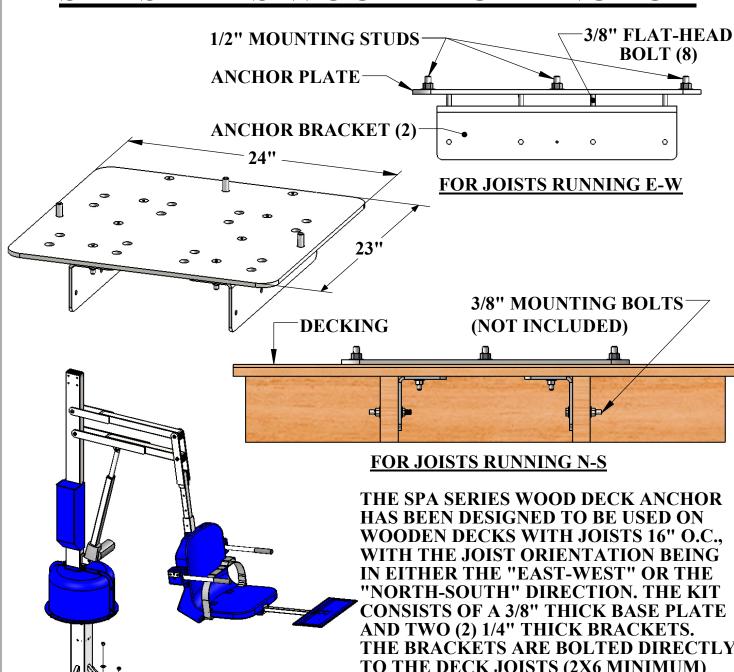

## SPA SERIES WOOD DECK ANCHOR

WOODEN DECKS WITH JOISTS 16" O.C., WITH THE JOIST ORIENTATION BEING **CONSISTS OF A 3/8" THICK BASE PLATE** THE BRACKETS ARE BOLTED DIRECTLY TO THE DECK JOISTS (2X6 MINIMUM) AND THE ANCHOR PLATE BOLTS THRU THE DECKING TO THE BRACKETS. THE KIT COMES WITH EIGHT (8) FLAT-HEAD BOLTS FOR ATTACHING THE BRACKETS. ALL MATERIALS ARE STAINLESS STEEL. AND POWDER COATED FOR LONG LIFE. THE WOOD DECK ANCHOR IS FOR THE SPA LIFT ELITE AND SPA LIFT ULTRA.