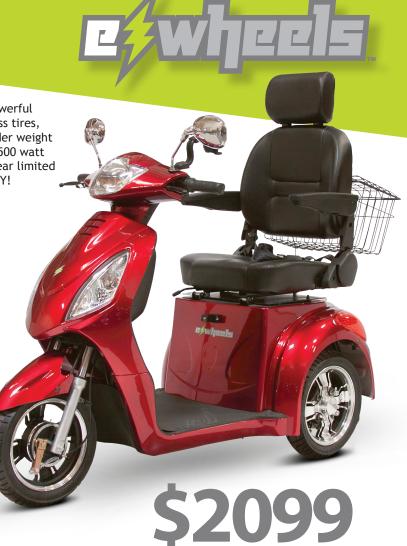

## **EW-36**

The EW-36 has been totally redesigned and engineered. This powerful scooter has a range of up to 43 miles on a single charge, tubeless tires, decorative aluminum wheels, Anti-theft alarm system, and a rider weight capacity up to 350 lbs. This wide body scooter is powered by a 500 watt brushless motor which can reach speeds up to 18 mph. Three-year limited warranty. This scooter is shipped fully assembled are RIDE READY!

Weight Capacity: 350Lbs.

Seat Width: Type/Size 18"

Front & Rear Wheel: 15 x 3.5

Maximum Speed: Up to 18 MPH

Battery Specifications: Four (4) 12 Volt, 20 AH, Deep Cycle

Sealed Lead Acid Batteries

Range: Up to 43 Miles

Charger Type: Off Board

Motor Type: 500 Watt

**Drive System:** Brushless motor w/ Differential

Weight w/ Battery: 215 lbs.
Length: 61"

Width: 26"

Height: Seat Up - 53", Seat Folded - 43"

Ground Clearance: 4"

Charger: Smart Charger included

Throttle Type: Variable Speed Control

Key Start: Yes

Braking System: Rear Hydraulic Disc Brakes, Front Mechanical Drum Brake

Front Mechanical Druin Brake

Battery Indicator: Yes

Storage: Locked Storage Under Seat, Rear Basket

**Shock Absorber:** 2 Rear shock absorber

Front Suspension: Front Fork Shock Absorbers

Alarm: Anti-theft Alarm with Remotes

Electric Light: Rear Running Lights, Front Headlight

with High/Low Beam Function